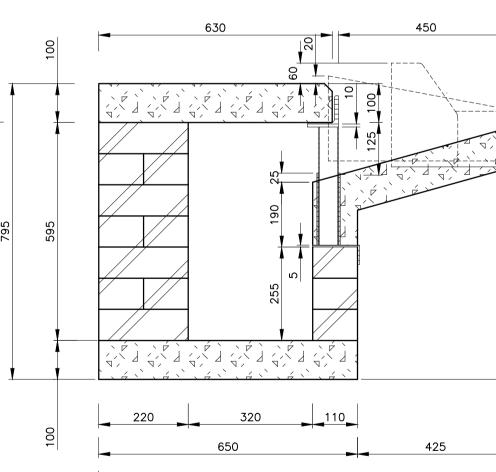

## **SECTION A-A**

|                                                | NOTES AND SPECIFICATIONS                                                                                                                                                                                                                                                                                                                                                                                                                                                                                                                                                                                                                                                                                                                                                                                                                   |
|------------------------------------------------|--------------------------------------------------------------------------------------------------------------------------------------------------------------------------------------------------------------------------------------------------------------------------------------------------------------------------------------------------------------------------------------------------------------------------------------------------------------------------------------------------------------------------------------------------------------------------------------------------------------------------------------------------------------------------------------------------------------------------------------------------------------------------------------------------------------------------------------------|
|                                                | <ol> <li>Permission must be obtained from the Engineer as well as from the<br/>Roads and Stormwater Division if any other catchpit type is proposed.</li> <li>'SILT TRAP CATCHPITS' will be specified by the Engineer in areas subject<br/>to siltation. 'SILT TRAP CATCHPITS' will be constructed by lowering the<br/>catchpit floor with one brick layer and constructing a 170mm high double<br/>brick wall at the catchpit outlet. The wall must not be connected to the<br/>walls of the catchpit but a 10mm slot must be formed on each side to<br/>ensure water seeping through into the junction box. The other levels<br/>and dimensions of the catchpit remain the same.</li> <li>'SILT TRAP CATCHPITS' will be measured separately from the other<br/>catchpits and indicated as such in the Schedule of Quantities.</li> </ol> |
| ROAD BASE                                      | <ul> <li>3. All bricks shall comply with SANS 227 and shall be Engineering Units of Class FBS (Face Brick Standard) with a nominal compressive strength of 12 MPa.</li> <li>4. Also refer to section 503, 703, 704, and 800 of the Standard.</li> </ul>                                                                                                                                                                                                                                                                                                                                                                                                                                                                                                                                                                                    |
| ,<br>                                          | <ul> <li>4. Also refer to section 502, 702, 703, 704 and 809 of the Standard</li> <li>Specifications for Municipal Civil Engineering Works, 3rd edition, 2005.</li> </ul>                                                                                                                                                                                                                                                                                                                                                                                                                                                                                                                                                                                                                                                                  |
| Ain.                                           |                                                                                                                                                                                                                                                                                                                                                                                                                                                                                                                                                                                                                                                                                                                                                                                                                                            |
| CONCRETE FOUNDATION FOR AT LEAS                | ST                                                                                                                                                                                                                                                                                                                                                                                                                                                                                                                                                                                                                                                                                                                                                                                                                                         |
|                                                |                                                                                                                                                                                                                                                                                                                                                                                                                                                                                                                                                                                                                                                                                                                                                                                                                                            |
|                                                |                                                                                                                                                                                                                                                                                                                                                                                                                                                                                                                                                                                                                                                                                                                                                                                                                                            |
|                                                |                                                                                                                                                                                                                                                                                                                                                                                                                                                                                                                                                                                                                                                                                                                                                                                                                                            |
|                                                |                                                                                                                                                                                                                                                                                                                                                                                                                                                                                                                                                                                                                                                                                                                                                                                                                                            |
|                                                |                                                                                                                                                                                                                                                                                                                                                                                                                                                                                                                                                                                                                                                                                                                                                                                                                                            |
|                                                |                                                                                                                                                                                                                                                                                                                                                                                                                                                                                                                                                                                                                                                                                                                                                                                                                                            |
| ROAD BASE                                      | -                                                                                                                                                                                                                                                                                                                                                                                                                                                                                                                                                                                                                                                                                                                                                                                                                                          |
|                                                | -                                                                                                                                                                                                                                                                                                                                                                                                                                                                                                                                                                                                                                                                                                                                                                                                                                          |
| Min.                                           |                                                                                                                                                                                                                                                                                                                                                                                                                                                                                                                                                                                                                                                                                                                                                                                                                                            |
| 9 CONCRETE FOUNDATION FOR AT<br>AM OF CATCHPIT | L£                                                                                                                                                                                                                                                                                                                                                                                                                                                                                                                                                                                                                                                                                                                                                                                                                                         |
|                                                |                                                                                                                                                                                                                                                                                                                                                                                                                                                                                                                                                                                                                                                                                                                                                                                                                                            |
| <u>8</u>                                       |                                                                                                                                                                                                                                                                                                                                                                                                                                                                                                                                                                                                                                                                                                                                                                                                                                            |
|                                                |                                                                                                                                                                                                                                                                                                                                                                                                                                                                                                                                                                                                                                                                                                                                                                                                                                            |
|                                                |                                                                                                                                                                                                                                                                                                                                                                                                                                                                                                                                                                                                                                                                                                                                                                                                                                            |
| ROAD BASE AND SURFAC                           | CING NR. DATE APPROVED DESCRIPTION PAR.                                                                                                                                                                                                                                                                                                                                                                                                                                                                                                                                                                                                                                                                                                                                                                                                    |
|                                                |                                                                                                                                                                                                                                                                                                                                                                                                                                                                                                                                                                                                                                                                                                                                                                                                                                            |
|                                                |                                                                                                                                                                                                                                                                                                                                                                                                                                                                                                                                                                                                                                                                                                                                                                                                                                            |
| 575                                            | DESIGNED DRAWN J.G. JANSEN VAN VUUREN Pr.Tech. S. AUDIE SIGNATURE:                                                                                                                                                                                                                                                                                                                                                                                                                                                                                                                                                                                                                                                                                                                                                                         |
|                                                | DESIGN CHECKED BY P. A. ODENDAAL Pr.Eng. INFRASTRUCTURE TECHNICAL INFORMATION MANAGEMENT D.J. CHALMERS SIGNATURE:                                                                                                                                                                                                                                                                                                                                                                                                                                                                                                                                                                                                                                                                                                                          |
|                                                |                                                                                                                                                                                                                                                                                                                                                                                                                                                                                                                                                                                                                                                                                                                                                                                                                                            |
|                                                | ROADS AND TRANSPORT DEPARTMENT<br>GROUP HEAD<br>Mr Letionkane P. (Pheko)<br>ACTING DIVISIONAL HEAD<br>Mr Lebepe M.T. (Thabo)                                                                                                                                                                                                                                                                                                                                                                                                                                                                                                                                                                                                                                                                                                               |
|                                                | P.O. BOX 1409<br>PRETORIA<br>0001  DRAWING APPROVED BY ACTING EXECUTIVE DIRECTOR  P.O. BOX 1409 PRETORIA 0001 DRAWING APPROVED BY ACTING EXECUTIVE DIRECTOR                                                                                                                                                                                                                                                                                                                                                                                                                                                |
|                                                | BRAWING AFFROVED BY ACTING EXECTIVE DIRECTOR         Mr Lebepe M.T. (Thabo)         SIGNATURE:         DATE:         LOCATION OF PROJECT:                                                                                                                                                                                                                                                                                                                                                                                                                                                                                                                                                                                                                                                                                                  |
|                                                | TYPICAL STANDARD                                                                                                                                                                                                                                                                                                                                                                                                                                                                                                                                                                                                                                                                                                                                                                                                                           |
|                                                | DETAILS                                                                                                                                                                                                                                                                                                                                                                                                                                                                                                                                                                                                                                                                                                                                                                                                                                    |
|                                                | CATCHPIT DETAILS:                                                                                                                                                                                                                                                                                                                                                                                                                                                                                                                                                                                                                                                                                                                                                                                                                          |
|                                                | ISOMETRIC VIEW AND                                                                                                                                                                                                                                                                                                                                                                                                                                                                                                                                                                                                                                                                                                                                                                                                                         |
|                                                |                                                                                                                                                                                                                                                                                                                                                                                                                                                                                                                                                                                                                                                                                                                                                                                                                                            |
|                                                | DATE : SCALE : ORIGINAL PAPER SIZE:                                                                                                                                                                                                                                                                                                                                                                                                                                                                                                                                                                                                                                                                                                                                                                                                        |
| 0 10 20 40 60                                  | AUGUST 2018 AS SHOWN A1                                                                                                                                                                                                                                                                                                                                                                                                                                                                                                                                                                                                                                                                                                                                                                                                                    |
| SCALE 1:1000                                   | -STD003 1 OF 2                                                                                                                                                                                                                                                                                                                                                                                                                                                                                                                                                                                                                                                                                                                                                                                                                             |