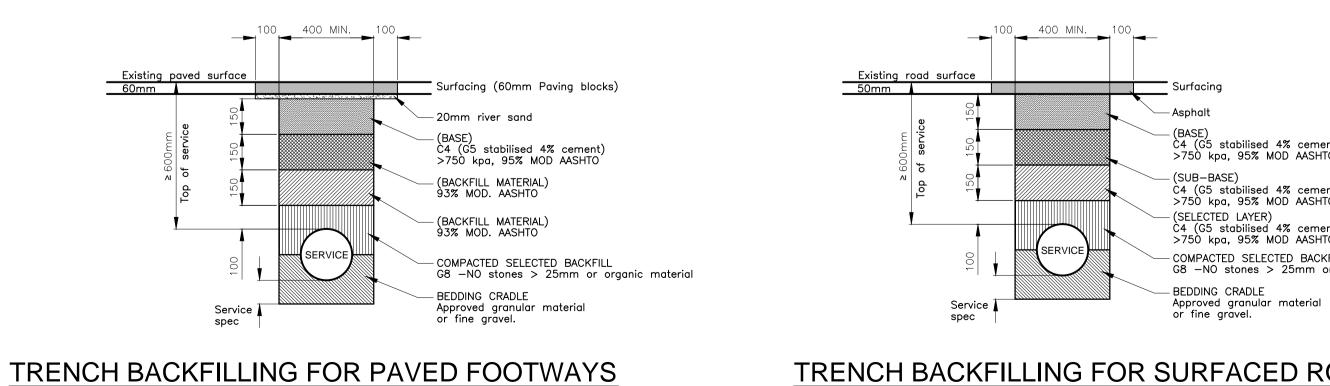

|                                   | NOTES AND SPECIFICATIONS |                                                       |                        |                   |                                           |                   |                      |
|-----------------------------------|--------------------------|-------------------------------------------------------|------------------------|-------------------|-------------------------------------------|-------------------|----------------------|
|                                   |                          | 1. 5                                                  | STORMWATE              | ER                |                                           |                   |                      |
|                                   |                          | _                                                     |                        |                   | S TO BE LAID S                            | SOFFIT            |                      |
|                                   |                          | Т                                                     | O SOFFIT.              |                   |                                           |                   |                      |
|                                   |                          | 1.3 N                                                 | AXIMUM ANG             |                   | ER IS 450mm.<br>EEN ADJOINING             | PIPES             |                      |
|                                   |                          |                                                       | S 60%.<br>/INIMUM SLOF | PE FOR I          | ROAD CROSSING                             | S IS 1%           |                      |
|                                   |                          | A                                                     | ND FOR OTH             | ER PIPES          | 5 0,67%.                                  |                   |                      |
|                                   |                          | 5                                                     | 504 OF THE             | STANDAR           | ON 101, 104, 2<br>D SPECIFICATION         | IS FOR            |                      |
|                                   |                          | 2                                                     | 2005                   | L ENGINE          | EERING WORKS,                             | ora EDITION,      | ,                    |
|                                   |                          | _                                                     | ROADS.                 |                   |                                           | 2                 |                      |
|                                   |                          | S                                                     | SHALL, UNLES           | S OTHER           | AVEMENT LAYERS                            | IN THE            |                      |
|                                   |                          |                                                       | PROJECT SPEC           |                   | NS, CONFORM T<br>H 14.                    | U IHE             |                      |
|                                   |                          |                                                       |                        |                   | ON 101, 104, 2<br>STANDARD SPEC           |                   | D                    |
|                                   |                          | F                                                     | OR MUNICIPA            |                   | ENGINEERING WO                            |                   |                      |
|                                   |                          |                                                       | 3rd EDITION, 1         | 2005.             |                                           |                   |                      |
|                                   |                          |                                                       |                        |                   |                                           |                   |                      |
|                                   |                          |                                                       |                        |                   |                                           |                   |                      |
|                                   |                          |                                                       |                        |                   |                                           |                   |                      |
|                                   |                          |                                                       |                        |                   |                                           |                   |                      |
|                                   |                          |                                                       |                        |                   |                                           |                   |                      |
|                                   |                          |                                                       |                        |                   |                                           |                   |                      |
|                                   |                          |                                                       |                        |                   |                                           |                   |                      |
|                                   |                          |                                                       |                        |                   |                                           |                   |                      |
|                                   |                          |                                                       |                        |                   |                                           |                   |                      |
|                                   |                          |                                                       |                        |                   |                                           |                   |                      |
|                                   |                          |                                                       |                        |                   |                                           |                   |                      |
|                                   |                          |                                                       |                        |                   |                                           |                   |                      |
|                                   |                          |                                                       |                        |                   |                                           |                   |                      |
|                                   |                          |                                                       |                        |                   |                                           |                   |                      |
|                                   |                          |                                                       |                        |                   |                                           |                   |                      |
|                                   |                          |                                                       |                        |                   |                                           |                   |                      |
|                                   |                          |                                                       |                        |                   |                                           |                   |                      |
|                                   |                          |                                                       |                        |                   |                                           |                   |                      |
|                                   |                          |                                                       |                        |                   |                                           |                   |                      |
|                                   |                          |                                                       |                        |                   |                                           |                   |                      |
|                                   |                          |                                                       |                        |                   |                                           |                   |                      |
|                                   |                          |                                                       |                        |                   |                                           |                   |                      |
|                                   |                          |                                                       |                        |                   |                                           |                   |                      |
|                                   |                          |                                                       |                        | AMEND             | MENTS                                     |                   |                      |
|                                   | NR.                      | DATE                                                  | APPROVED               |                   | DESCR                                     | IPTION            | PAR.                 |
|                                   |                          |                                                       |                        |                   |                                           |                   |                      |
|                                   |                          |                                                       |                        |                   |                                           |                   |                      |
|                                   |                          |                                                       |                        |                   |                                           |                   |                      |
|                                   | DESIGNI<br>J. CROI       |                                                       |                        |                   | DRAWN                                     |                   | <u> </u>             |
|                                   | SIGNATURE:               |                                                       | DATE:                  |                   | S. AUDIE                                  |                   |                      |
|                                   | DESIGN<br>S. NAII        | CHECKED BY<br>DOO                                     | 1                      |                   | INFRASTRUCTURE TECH<br>MANAGE<br>D.J. CHA | EMENT             | Ν                    |
|                                   | SIGNATURE:               |                                                       | DATE:                  |                   | SIGNATURE:                                | DATE:             |                      |
|                                   |                          | C                                                     |                        | )F <sup>-</sup>   | <b>TSHW</b>                               |                   |                      |
|                                   | p                        |                                                       |                        |                   |                                           |                   |                      |
|                                   |                          |                                                       |                        |                   |                                           |                   |                      |
|                                   | Mr Letl                  | P HEAD<br>Ionkane P. (                                | Pheko)                 |                   |                                           | Mr Marven H       | Ŭ                    |
|                                   | PRETC                    | OX 1409<br>DRIA                                       |                        | CITY OF<br>TSHW   |                                           |                   | BOX 1409<br>PRETORIA |
|                                   | 0001<br>TRANSF           |                                                       |                        | RECOMMEND         | ED BY DIVISIONAL HEADS                    | LANNING           | 0001                 |
|                                   |                          | PORT INFRAS<br>I AND CONST<br>NAL HEAD<br>Ihagale (Ma |                        |                   | DIVISIONAL HEAD<br>Mr L. Swanepoel (      |                   |                      |
|                                   |                          |                                                       |                        |                   | SIGNATURE:                                |                   |                      |
|                                   |                          |                                                       |                        |                   | DATE:                                     |                   |                      |
|                                   |                          |                                                       | DRAV                   |                   | ED BY GROUP HEAD<br>ne P. (Pheko)         |                   |                      |
|                                   |                          |                                                       |                        |                   | . DATE:                                   |                   |                      |
| ent)                              |                          |                                                       |                        |                   |                                           |                   |                      |
| ÎTO Î                             |                          | ۲ŀ                                                    | PICA                   |                   | SIAN                                      | DAR               | (し)                  |
| ent)<br>ITO                       |                          |                                                       | Л                      | FT                | AILS                                      |                   |                      |
| ent)<br>ITO                       |                          |                                                       |                        |                   |                                           |                   |                      |
| KFILL                             | DESCRI                   |                                                       |                        | <u>лі</u> т       | <u>הביי</u>                               |                   |                      |
| or organic material               |                          |                                                       |                        |                   |                                           |                   |                      |
| I                                 |                          |                                                       |                        |                   |                                           |                   |                      |
|                                   |                          | κυβ                                                   |                        |                   | E, STO                                    |                   | IEK                  |
| ROADS                             | 1                        |                                                       | <b>HIME</b>            | LINE              | & FUR                                     | KUVV              |                      |
|                                   |                          |                                                       |                        |                   |                                           |                   |                      |
|                                   | CONTRA                   | CT No. :                                              |                        |                   | PROJECT No. :                             |                   |                      |
|                                   |                          | CT No. :                                              |                        | 00115             | PROJECT No. :                             |                   | I7E.                 |
|                                   | DATE :                   |                                                       | 2                      | SCALE :           |                                           | ORIGINAL PAPER S  | IZE:                 |
|                                   | DATE :<br>03 MA          | RCH 2022                                              | 2                      | SCALE :<br>AS SHO |                                           | ORIGINAL PAPER SI | IZE:                 |
| 0 10 20 40 60 80m<br>SCALE 1:1000 | DATE :<br>03 MA          | RCH 2022                                              | 006                    |                   | ЭWN                                       |                   | 2                    |