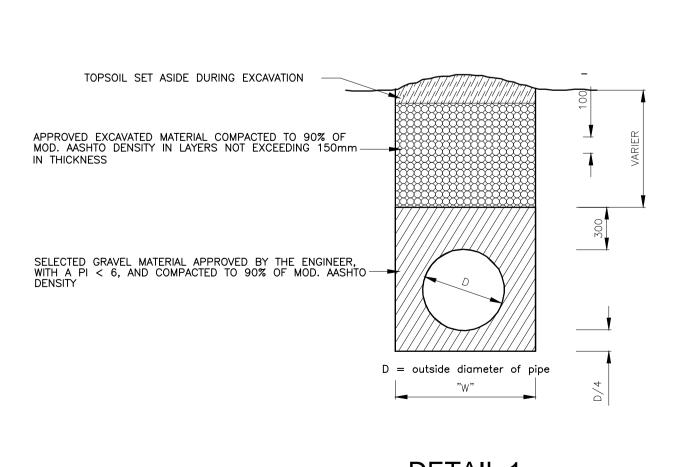

|                                   | NOTES AND SPECIFICATIONS |                                                       |                        |                   |                                           |                   |                      |
|-----------------------------------|--------------------------|-------------------------------------------------------|------------------------|-------------------|-------------------------------------------|-------------------|----------------------|
|                                   |                          | 1. 5                                                  | STORMWATE              | ER                |                                           |                   |                      |
|                                   |                          | _                                                     |                        |                   | S TO BE LAID S                            | SOFFIT            |                      |
|                                   |                          | Т                                                     | O SOFFIT.              |                   |                                           |                   |                      |
|                                   |                          | 1.3 N                                                 | AXIMUM ANG             |                   | ER IS 450mm.<br>EEN ADJOINING             | PIPES             |                      |
|                                   |                          |                                                       | S 60%.<br>/INIMUM SLOF | PE FOR I          | ROAD CROSSING                             | S IS 1%           |                      |
|                                   |                          | A                                                     | ND FOR OTH             | ER PIPES          | 5 0,67%.                                  |                   |                      |
|                                   |                          | 5                                                     | 504 OF THE             | STANDAR           | ON 101, 104, 2<br>D SPECIFICATION         | IS FOR            |                      |
|                                   |                          | 2                                                     | 2005                   | L ENGINE          | EERING WORKS,                             | ora EDITION,      | ,                    |
|                                   |                          | _                                                     | ROADS.                 |                   |                                           | 2                 |                      |
|                                   |                          | S                                                     | SHALL, UNLES           | S OTHER           | AVEMENT LAYERS                            | IN THE            |                      |
|                                   |                          |                                                       | PROJECT SPEC           |                   | NS, CONFORM T<br>H 14.                    | U IHE             |                      |
|                                   |                          |                                                       |                        |                   | ON 101, 104, 2<br>STANDARD SPEC           |                   | D                    |
|                                   |                          | F                                                     | OR MUNICIPA            |                   | ENGINEERING WO                            |                   |                      |
|                                   |                          |                                                       | 3rd EDITION, 1         | 2005.             |                                           |                   |                      |
|                                   |                          |                                                       |                        |                   |                                           |                   |                      |
|                                   |                          |                                                       |                        |                   |                                           |                   |                      |
|                                   |                          |                                                       |                        |                   |                                           |                   |                      |
|                                   |                          |                                                       |                        |                   |                                           |                   |                      |
|                                   |                          |                                                       |                        |                   |                                           |                   |                      |
|                                   |                          |                                                       |                        |                   |                                           |                   |                      |
|                                   |                          |                                                       |                        |                   |                                           |                   |                      |
|                                   |                          |                                                       |                        |                   |                                           |                   |                      |
|                                   |                          |                                                       |                        |                   |                                           |                   |                      |
|                                   |                          |                                                       |                        |                   |                                           |                   |                      |
|                                   |                          |                                                       |                        |                   |                                           |                   |                      |
|                                   |                          |                                                       |                        |                   |                                           |                   |                      |
|                                   |                          |                                                       |                        |                   |                                           |                   |                      |
|                                   |                          |                                                       |                        |                   |                                           |                   |                      |
|                                   |                          |                                                       |                        |                   |                                           |                   |                      |
|                                   |                          |                                                       |                        |                   |                                           |                   |                      |
|                                   |                          |                                                       |                        |                   |                                           |                   |                      |
|                                   |                          |                                                       |                        |                   |                                           |                   |                      |
|                                   |                          |                                                       |                        |                   |                                           |                   |                      |
|                                   |                          |                                                       |                        |                   |                                           |                   |                      |
|                                   |                          |                                                       |                        |                   |                                           |                   |                      |
|                                   |                          |                                                       |                        |                   |                                           |                   |                      |
|                                   |                          |                                                       |                        |                   |                                           |                   |                      |
|                                   |                          |                                                       |                        | AMEND             | MENTS                                     |                   |                      |
|                                   | NR.                      | DATE                                                  | APPROVED               |                   | DESCR                                     | IPTION            | PAR.                 |
|                                   |                          |                                                       |                        |                   |                                           |                   |                      |
|                                   |                          |                                                       |                        |                   |                                           |                   |                      |
|                                   |                          |                                                       |                        |                   |                                           |                   |                      |
|                                   | DESIGNI<br>J. CROI       |                                                       |                        |                   | DRAWN                                     |                   | <u> </u>             |
|                                   | SIGNATURE:               |                                                       | DATE:                  |                   | S. AUDIE                                  |                   |                      |
|                                   | DESIGN<br>S. NAII        | CHECKED BY<br>DOO                                     | 1                      |                   | INFRASTRUCTURE TECH<br>MANAGE<br>D.J. CHA | EMENT             | Ν                    |
|                                   | SIGNATURE:               |                                                       | DATE:                  |                   | SIGNATURE:                                | DATE:             |                      |
|                                   |                          | C                                                     |                        | )F <sup>-</sup>   | <b>TSHW</b>                               |                   |                      |
|                                   | p                        |                                                       |                        |                   |                                           |                   |                      |
|                                   |                          |                                                       |                        |                   |                                           |                   |                      |
|                                   | Mr Letl                  | P HEAD<br>Ionkane P. (                                | Pheko)                 |                   |                                           | Mr Marven H       | Ŭ                    |
|                                   | PRETC                    | OX 1409<br>DRIA                                       |                        | CITY OF<br>TSHW   |                                           |                   | BOX 1409<br>PRETORIA |
|                                   | 0001<br>TRANSF           |                                                       |                        | RECOMMEND         | ED BY DIVISIONAL HEADS                    | LANNING           | 0001                 |
|                                   |                          | PORT INFRAS<br>I AND CONST<br>NAL HEAD<br>Ihagale (Ma |                        |                   | DIVISIONAL HEAD<br>Mr L. Swanepoel (      |                   |                      |
|                                   |                          |                                                       |                        |                   | SIGNATURE:                                |                   |                      |
|                                   |                          |                                                       |                        |                   | DATE:                                     |                   |                      |
|                                   |                          |                                                       | DRAV                   |                   | ED BY GROUP HEAD<br>ne P. (Pheko)         |                   |                      |
|                                   |                          |                                                       |                        |                   | . DATE:                                   |                   |                      |
| ent)                              |                          |                                                       |                        |                   |                                           |                   |                      |
| ÎTO Î                             |                          | ۲ŀ                                                    | PICA                   |                   | SIAN                                      | DAR               | (し)                  |
| ent)<br>ITO                       |                          |                                                       | Л                      | FT                | AILS                                      |                   |                      |
| ent)<br>ITO                       |                          |                                                       |                        |                   |                                           |                   |                      |
| KFILL                             | DESCRI                   |                                                       |                        | <u>лі</u> т       | <u>הביי</u>                               |                   |                      |
| or organic material               |                          |                                                       |                        |                   |                                           |                   |                      |
| I                                 |                          |                                                       |                        |                   |                                           |                   |                      |
|                                   |                          | κυβ                                                   |                        |                   | E, STO                                    |                   | IEK                  |
| ROADS                             | 1                        |                                                       | <b>HIME</b>            | LINE              | & FUR                                     | KUVV              |                      |
|                                   |                          |                                                       |                        |                   |                                           |                   |                      |
|                                   | CONTRA                   | CT No. :                                              |                        |                   | PROJECT No. :                             |                   |                      |
|                                   |                          | CT No. :                                              |                        | 00115             | PROJECT No. :                             |                   | I7E.                 |
|                                   | DATE :                   |                                                       | 2                      | SCALE :           |                                           | ORIGINAL PAPER S  | IZE:                 |
|                                   | DATE :<br>03 MA          | RCH 2022                                              | 2                      | SCALE :<br>AS SHO |                                           | ORIGINAL PAPER SI | IZE:                 |
| 0 10 20 40 60 80m<br>SCALE 1:1000 | DATE :<br>03 MA          | RCH 2022                                              | 006                    |                   | ЭWN                                       |                   | 2                    |