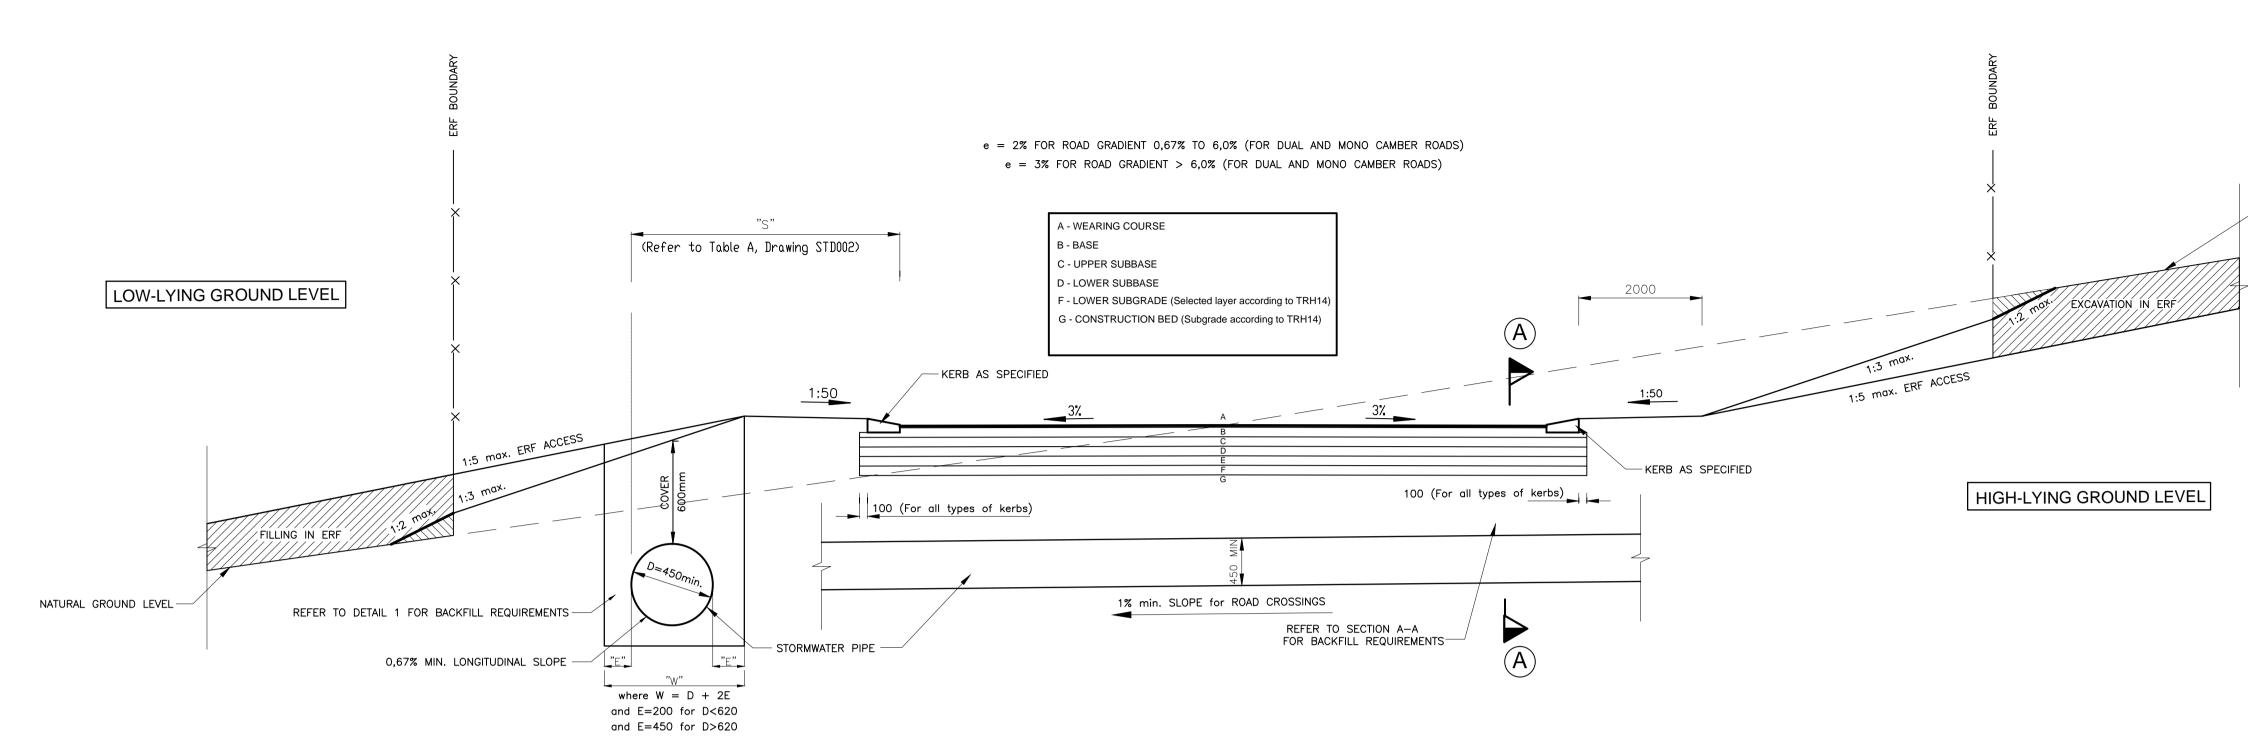

## TYPICAL SECTION THROUGH ROAD RESERVE

| ROAD RESERVE<br>WIDTH<br>(m) | CARRIAGE WAY<br>WIDTH<br>(m) | DISTANCE "S"<br>(m) |  |  |
|------------------------------|------------------------------|---------------------|--|--|
| 25,0                         | 14,0                         | 2,300               |  |  |
|                              | 10,5                         | 4,900               |  |  |
|                              | 7,4                          | 6,000               |  |  |
| 20,0                         | 10,5                         | 2,300               |  |  |
|                              | 8,0                          | 2,300               |  |  |
|                              | 7,4                          | 2,300               |  |  |
| 16                           | 7,4                          | 1,950               |  |  |
|                              | 6,8                          | 2,250               |  |  |
|                              | 6,0                          | 2,300               |  |  |
| 13                           | 5,5                          | 1,400               |  |  |
|                              | 5,0                          | 1,650               |  |  |
| 10                           | 4,5                          | 1,300               |  |  |

|                                   | NOTES AND SPECIFICATIONS |                                                       |                        |                   |                                           |                   |                      |
|-----------------------------------|--------------------------|-------------------------------------------------------|------------------------|-------------------|-------------------------------------------|-------------------|----------------------|
|                                   |                          | 1. 5                                                  | STORMWATE              | ER                |                                           |                   |                      |
|                                   |                          | _                                                     |                        |                   | S TO BE LAID S                            | SOFFIT            |                      |
|                                   |                          | Т                                                     | O SOFFIT.              |                   |                                           |                   |                      |
|                                   |                          | 1.3 N                                                 | AXIMUM ANG             |                   | ER IS 450mm.<br>EEN ADJOINING             | PIPES             |                      |
|                                   |                          |                                                       | S 60%.<br>/INIMUM SLOF | PE FOR I          | ROAD CROSSING                             | S IS 1%           |                      |
|                                   |                          | A                                                     | ND FOR OTH             | ER PIPES          | 5 0,67%.                                  |                   |                      |
|                                   |                          | 5                                                     | 504 OF THE             | STANDAR           | ON 101, 104, 2<br>D SPECIFICATION         | IS FOR            |                      |
|                                   |                          | 2                                                     | 2005                   | L ENGINE          | EERING WORKS,                             | ora EDITION,      | ,                    |
|                                   |                          | _                                                     | ROADS.                 |                   |                                           | 2                 |                      |
|                                   |                          | S                                                     | SHALL, UNLES           | S OTHER           | AVEMENT LAYERS                            | IN THE            |                      |
|                                   |                          |                                                       | PROJECT SPEC           |                   | NS, CONFORM T<br>H 14.                    | U IHE             |                      |
|                                   |                          |                                                       |                        |                   | ON 101, 104, 2<br>STANDARD SPEC           |                   | D                    |
|                                   |                          | F                                                     | OR MUNICIPA            |                   | ENGINEERING WO                            |                   |                      |
|                                   |                          |                                                       | 3rd EDITION, 1         | 2005.             |                                           |                   |                      |
|                                   |                          |                                                       |                        |                   |                                           |                   |                      |
|                                   |                          |                                                       |                        |                   |                                           |                   |                      |
|                                   |                          |                                                       |                        |                   |                                           |                   |                      |
|                                   |                          |                                                       |                        |                   |                                           |                   |                      |
|                                   |                          |                                                       |                        |                   |                                           |                   |                      |
|                                   |                          |                                                       |                        |                   |                                           |                   |                      |
|                                   |                          |                                                       |                        |                   |                                           |                   |                      |
|                                   |                          |                                                       |                        |                   |                                           |                   |                      |
|                                   |                          |                                                       |                        |                   |                                           |                   |                      |
|                                   |                          |                                                       |                        |                   |                                           |                   |                      |
|                                   |                          |                                                       |                        |                   |                                           |                   |                      |
|                                   |                          |                                                       |                        |                   |                                           |                   |                      |
|                                   |                          |                                                       |                        |                   |                                           |                   |                      |
|                                   |                          |                                                       |                        |                   |                                           |                   |                      |
|                                   |                          |                                                       |                        |                   |                                           |                   |                      |
|                                   |                          |                                                       |                        |                   |                                           |                   |                      |
|                                   |                          |                                                       |                        |                   |                                           |                   |                      |
|                                   |                          |                                                       |                        |                   |                                           |                   |                      |
|                                   |                          |                                                       |                        |                   |                                           |                   |                      |
|                                   |                          |                                                       |                        |                   |                                           |                   |                      |
|                                   |                          |                                                       |                        |                   |                                           |                   |                      |
|                                   |                          |                                                       |                        |                   |                                           |                   |                      |
|                                   |                          |                                                       |                        |                   |                                           |                   |                      |
|                                   |                          |                                                       |                        | AMEND             | MENTS                                     |                   |                      |
|                                   | NR.                      | DATE                                                  | APPROVED               |                   | DESCR                                     | IPTION            | PAR.                 |
|                                   |                          |                                                       |                        |                   |                                           |                   |                      |
|                                   |                          |                                                       |                        |                   |                                           |                   |                      |
|                                   |                          |                                                       |                        |                   |                                           |                   |                      |
|                                   | DESIGNI<br>J. CROI       |                                                       |                        |                   | DRAWN                                     |                   | <u> </u>             |
|                                   | SIGNATURE:               |                                                       | DATE:                  |                   | S. AUDIE                                  |                   |                      |
|                                   | DESIGN<br>S. NAII        | CHECKED BY<br>DOO                                     | 1                      |                   | INFRASTRUCTURE TECH<br>MANAGE<br>D.J. CHA | EMENT             | Ν                    |
|                                   | SIGNATURE:               |                                                       | DATE:                  |                   | SIGNATURE:                                | DATE:             |                      |
|                                   |                          | C                                                     |                        | )F <sup>-</sup>   | <b>TSHW</b>                               |                   |                      |
|                                   | p                        |                                                       |                        |                   |                                           |                   |                      |
|                                   |                          |                                                       |                        |                   |                                           |                   |                      |
|                                   | Mr Letl                  | P HEAD<br>Ionkane P. (                                | Pheko)                 |                   |                                           | Mr Marven H       | Ŭ                    |
|                                   | PRETC                    | OX 1409<br>DRIA                                       |                        | CITY OF<br>TSHW   |                                           |                   | BOX 1409<br>PRETORIA |
|                                   | 0001<br>TRANSF           |                                                       |                        | RECOMMEND         | ED BY DIVISIONAL HEADS                    | LANNING           | 0001                 |
|                                   |                          | PORT INFRAS<br>I AND CONST<br>NAL HEAD<br>Ihagale (Ma |                        |                   | DIVISIONAL HEAD<br>Mr L. Swanepoel (      |                   |                      |
|                                   |                          |                                                       |                        |                   | SIGNATURE:                                |                   |                      |
|                                   |                          |                                                       |                        |                   | DATE:                                     |                   |                      |
|                                   |                          |                                                       | DRAV                   |                   | ED BY GROUP HEAD<br>ne P. (Pheko)         |                   |                      |
|                                   |                          |                                                       |                        |                   | . DATE:                                   |                   |                      |
| ent)                              |                          |                                                       |                        |                   |                                           |                   |                      |
| ÎTO Î                             |                          | ۲ŀ                                                    | PICA                   |                   | SIAN                                      | DAR               | (し)                  |
| ent)<br>ITO                       |                          |                                                       | Л                      | FT                | AILS                                      |                   |                      |
| ent)<br>ITO                       |                          |                                                       |                        |                   |                                           |                   |                      |
| KFILL                             | DESCRI                   |                                                       |                        | <u>лі</u> т       | <u>הביי</u>                               |                   |                      |
| or organic material               |                          |                                                       |                        |                   |                                           |                   |                      |
| I                                 |                          |                                                       |                        |                   |                                           |                   |                      |
|                                   |                          | κυβ                                                   |                        |                   | E, STO                                    |                   | IEK                  |
| ROADS                             | 1                        |                                                       | <b>HIME</b>            | LINE              | & FUR                                     | KUVV              |                      |
|                                   |                          |                                                       |                        |                   |                                           |                   |                      |
|                                   | CONTRA                   | CT No. :                                              |                        |                   | PROJECT No. :                             |                   |                      |
|                                   |                          | CT No. :                                              |                        | 00115             | PROJECT No. :                             |                   | I7E.                 |
|                                   | DATE :                   |                                                       | 2                      | SCALE :           |                                           | ORIGINAL PAPER S  | IZE:                 |
|                                   | DATE :<br>03 MA          | RCH 2022                                              | 2                      | SCALE :<br>AS SHO |                                           | ORIGINAL PAPER SI | IZE:                 |
| 0 10 20 40 60 80m<br>SCALE 1:1000 | DATE :<br>03 MA          | RCH 2022                                              | 006                    |                   | ЭWN                                       |                   | 2                    |