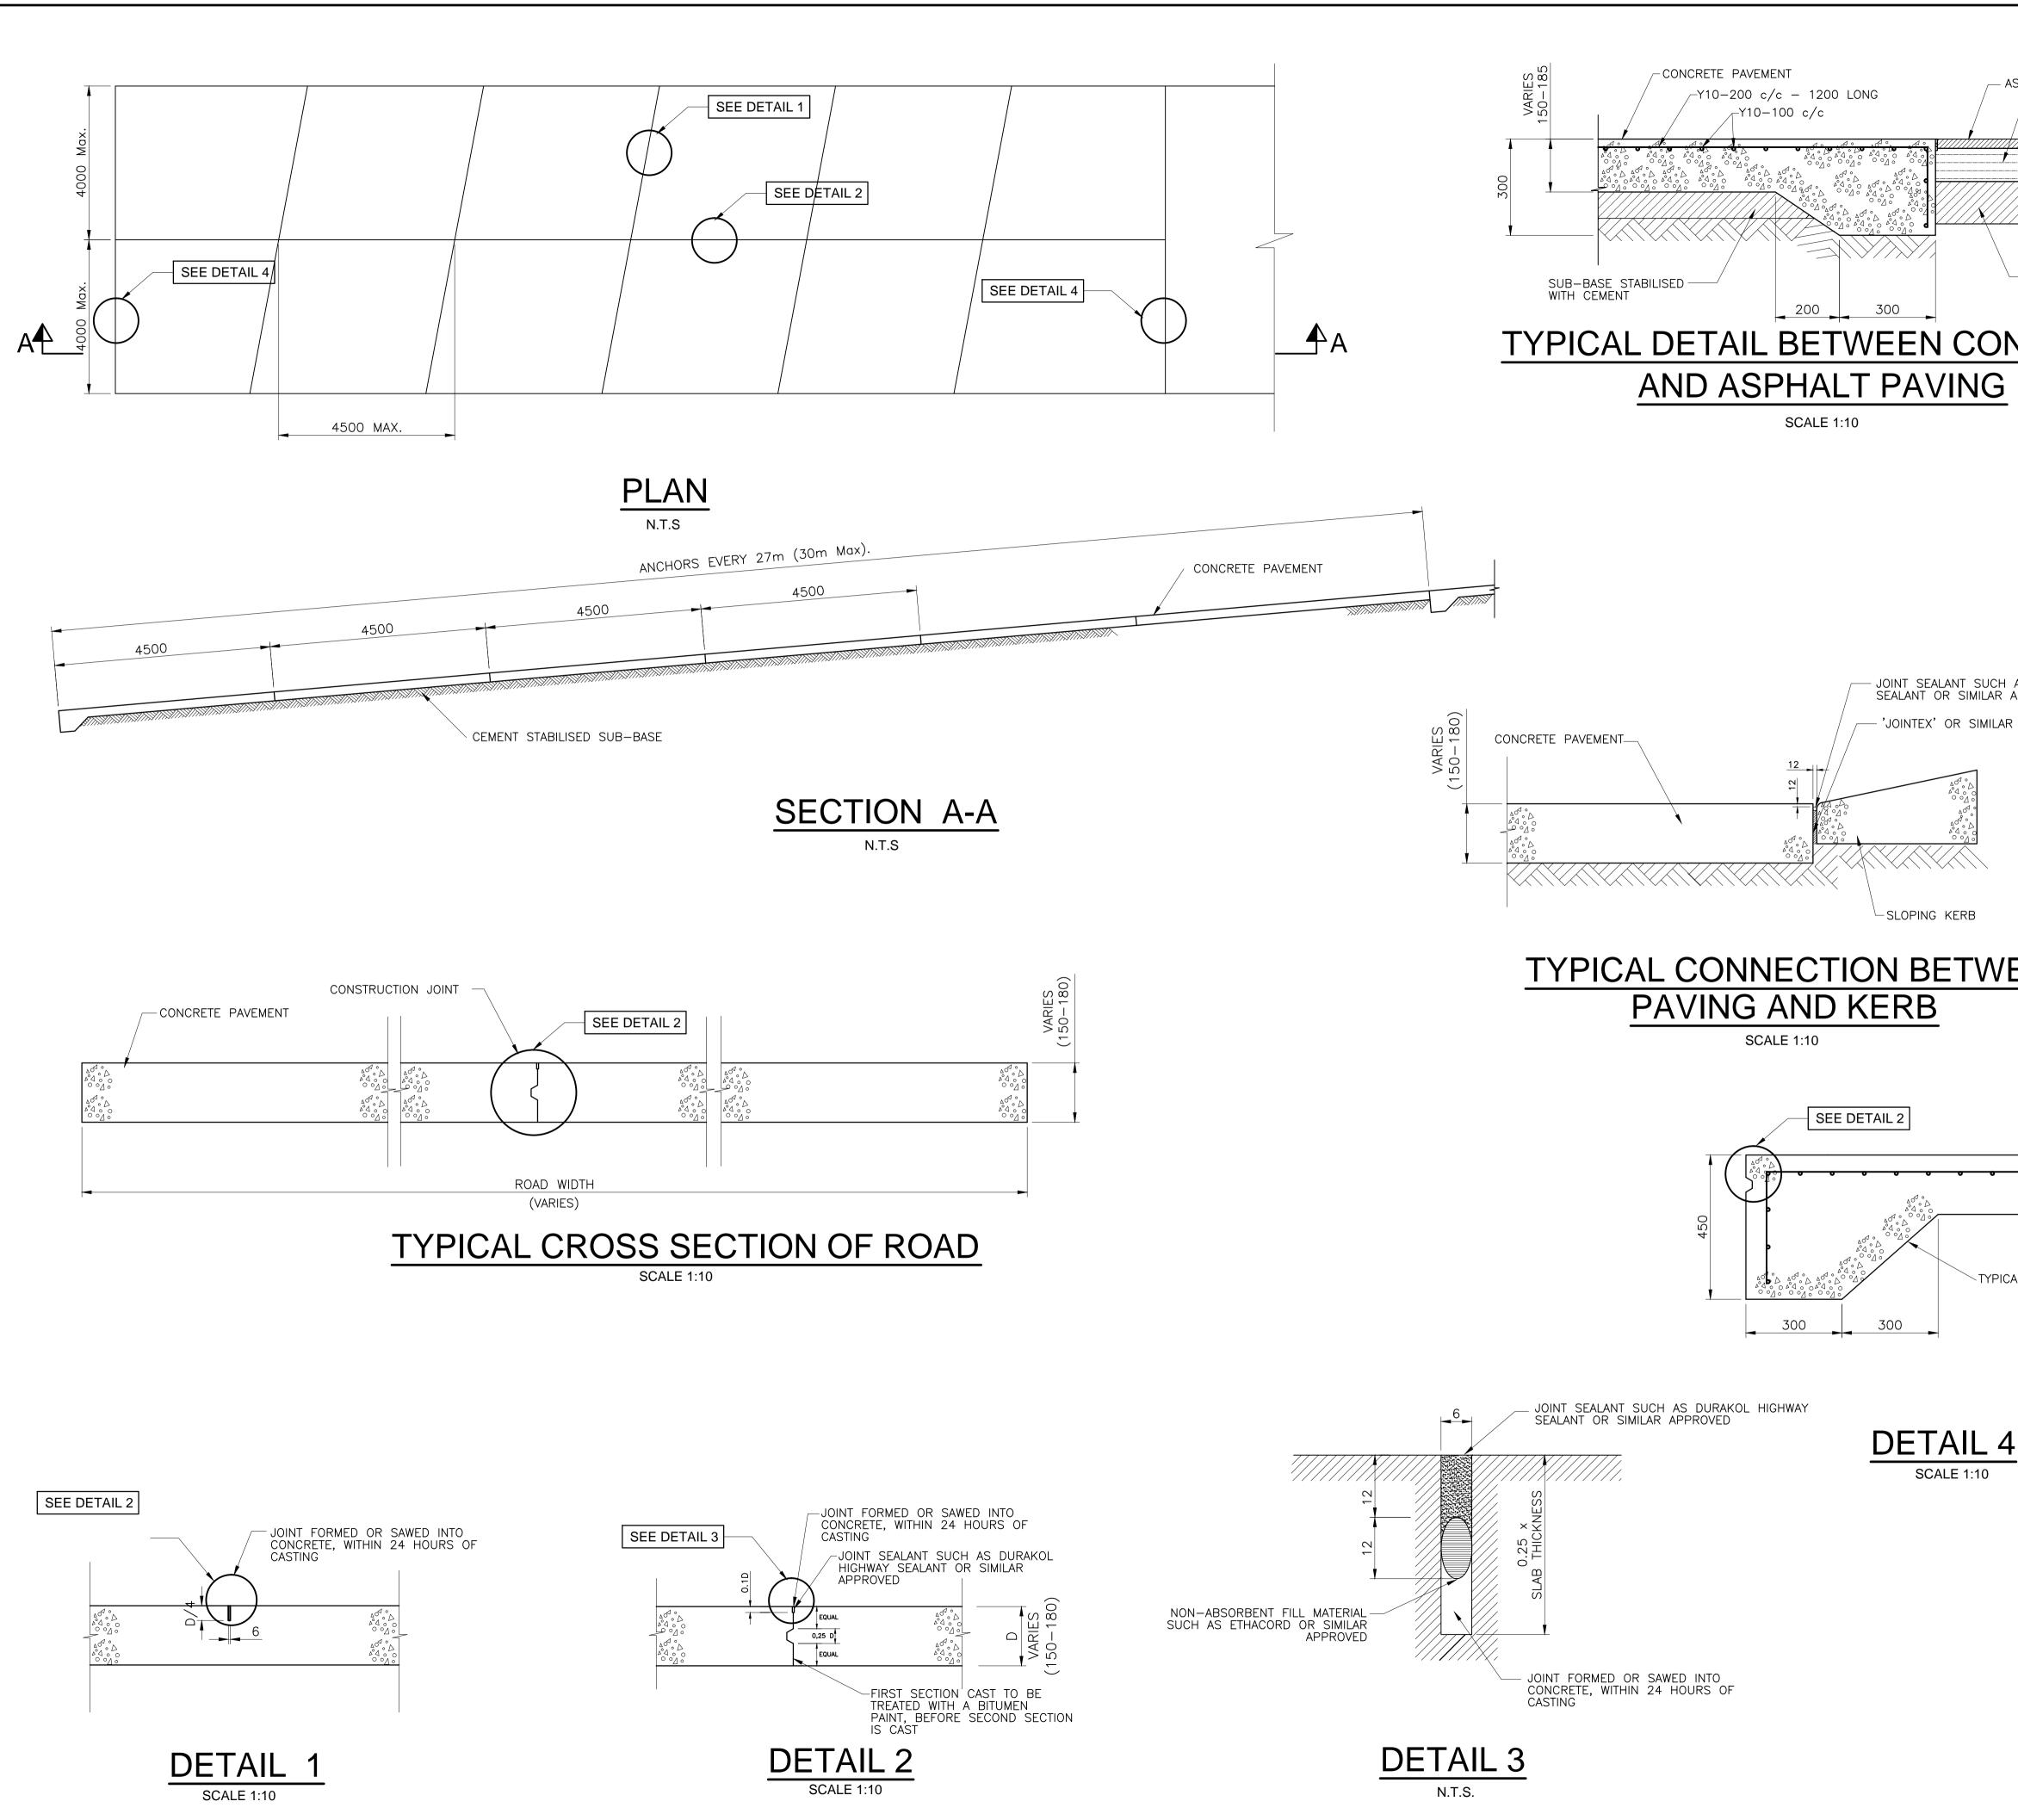

|                                   | NOTES AND SPECIFICATIONS                                                                                                                                                                                              |
|-----------------------------------|-----------------------------------------------------------------------------------------------------------------------------------------------------------------------------------------------------------------------|
| SPHALT PAVING<br>-BASE LAYER      | <ol> <li>ALL CONCRETE TO BE CLASS 30/19</li> <li>ALL CONSTRUCTION JOINTS TO BE ACCORDING<br/>TO DETAIL 2</li> <li>ALWAYS START CONSTRUCTION AT THE LOWEST POINT AND<br/>CONTINUE UPWARDS WITH THE GRADIENT</li> </ol> |
| ARIES                             | 4. ALSO REFER TO SECTION 610 OF THE STANDARD<br>SPECIFICATIONS FOR MUNICIPAL CIVIL ENGINEERING<br>WORKS, 3rd EDITION, 2005.                                                                                           |
| SUB-BASE                          |                                                                                                                                                                                                                       |
| NCRETE                            |                                                                                                                                                                                                                       |
|                                   |                                                                                                                                                                                                                       |
|                                   |                                                                                                                                                                                                                       |
|                                   |                                                                                                                                                                                                                       |
| AS DURAKOL HIGHWAY<br>APPROVED    |                                                                                                                                                                                                                       |
| APPROVED                          |                                                                                                                                                                                                                       |
|                                   |                                                                                                                                                                                                                       |
|                                   |                                                                                                                                                                                                                       |
| <u>EEN</u>                        |                                                                                                                                                                                                                       |
|                                   |                                                                                                                                                                                                                       |
|                                   | AMENDMENTS           NR.         DATE         APPROVED         DESCRIPTION         PAR.                                                                                                                               |
|                                   |                                                                                                                                                                                                                       |
|                                   |                                                                                                                                                                                                                       |
|                                   | DESIGNED DRAWN P.A. ODENDAAL Pr.Eng.                                                                                                                                                                                  |
|                                   | S. AUDIE  SIGNATURE:                                                                                                                                                                                                  |
| AL ANCHOR DETAIL                  | P.A. ODENDAAL Pr.Eng. DATE: D.J. CHALMERS                                                                                                                                                                             |
|                                   | CITY OF TSHWANE                                                                                                                                                                                                       |
|                                   | ROADS AND TRANSPORT DEPARTMENT                                                                                                                                                                                        |
|                                   | GROUP HEAD       ACTING DIVISIONAL HEAD         Mr Letionkane P. (Pheko)       Mr Lebepe M.T. (Thabo)         P.O. BOX 1409       PO. BOX 1409         PRETORIA       TSHWANE       PRETORIA                          |
|                                   | 0001 0001 0001 0001 0001 0001 0001 000                                                                                                                                                                                |
| -                                 | SIGNATURE: DATE:                                                                                                                                                                                                      |
|                                   | TYPICAL STANDARD<br>DETAILS                                                                                                                                                                                           |
|                                   | DESCRIPTION OF PROJECT                                                                                                                                                                                                |
|                                   | CONCRETE PAVEMENT                                                                                                                                                                                                     |
|                                   | ROAD CONSTRUCTION                                                                                                                                                                                                     |
|                                   |                                                                                                                                                                                                                       |
|                                   | CONTRACT No. : PROJECT No. :                                                                                                                                                                                          |
|                                   | DATE :     SCALE :     ORIGINAL PAPER SIZE:       FEBRUARY 2017     AS SHOWN     A1                                                                                                                                   |
| 0 10 20 40 60 80m<br>SCALE 1:1000 | DRAWING NO.SHEET NO:STD0101 OF 1REVISION                                                                                                                                                                              |