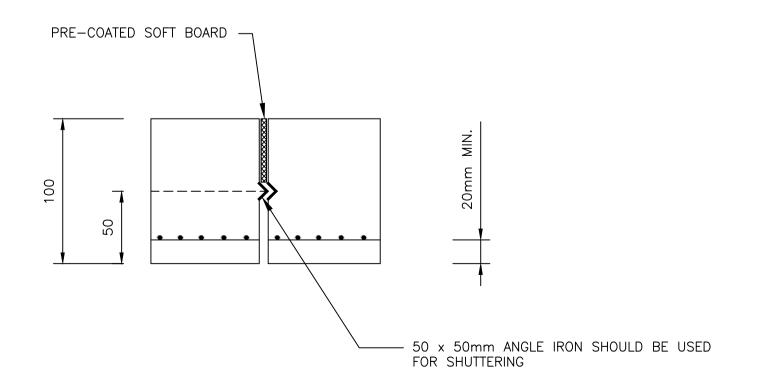

### TYPE 1.2: SMALL SIDE DRAIN ALLOWING ERF ACCESS

TYPE 3: LARGE SIDE DRAIN ALLOWING ERF ACCESS

TYPE 1.3: SMALL SIDE DRAIN ALLOWING ERF ACCESS

APPLICABLE TO ALL CHANNELS AND V-DRAINS SECTION OF JOINTS