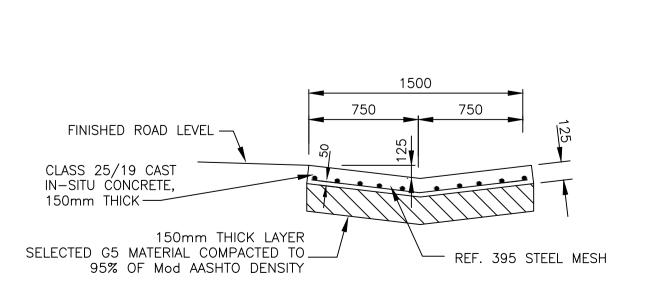

### TYPE 1.2: SMALL SIDE DRAIN ALLOWING ERF ACCESS

TYPE 3: LARGE SIDE DRAIN ALLOWING ERF ACCESS

TYPE 1.3: SMALL SIDE DRAIN ALLOWING ERF ACCESS

APPLICABLE TO ALL CHANNELS AND V-DRAINS SECTION OF JOINTS