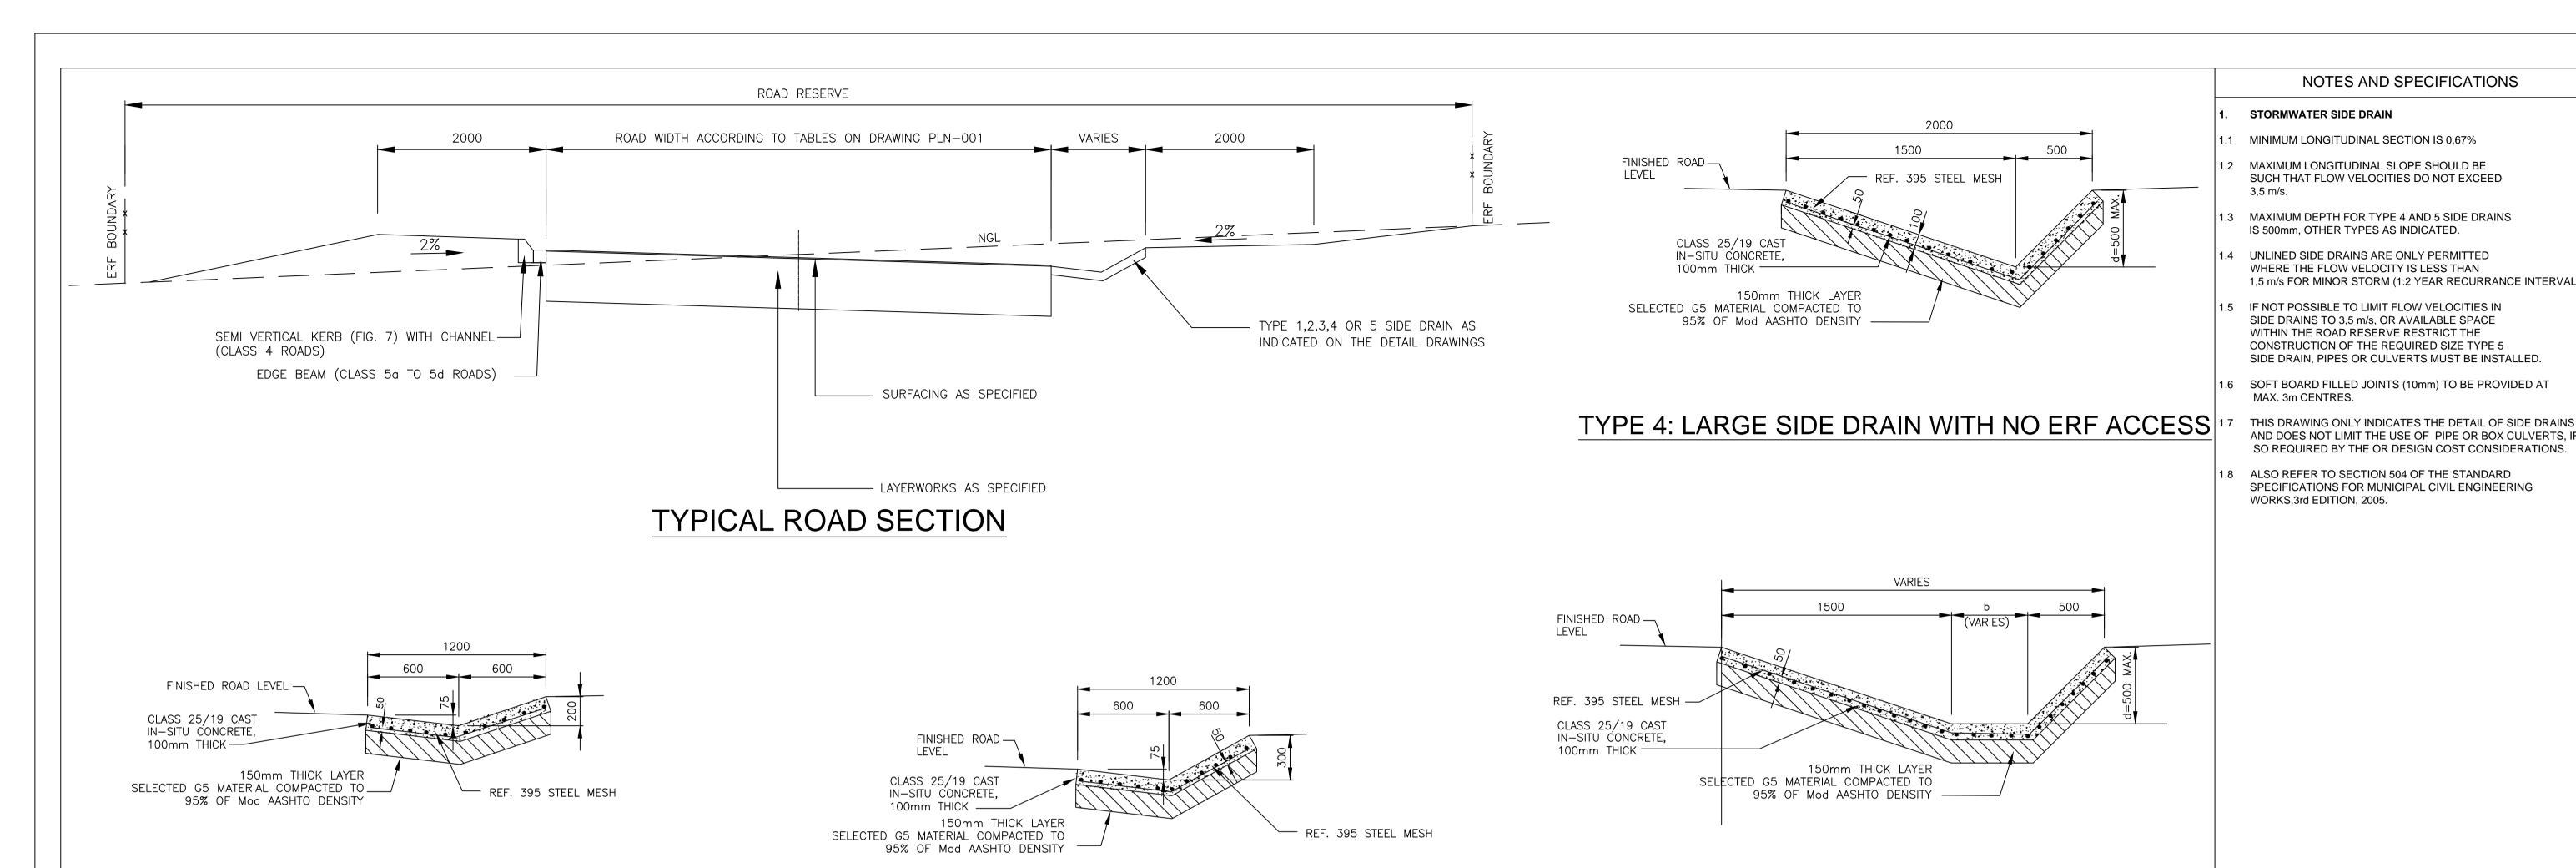

### TYPE 1.1: SMALL SIDE DRAIN ALLOWING ERF ACCESS

## TYPE 2: SMALL SIDE DRAIN WITH NO ERF ACCESS

YPE 5: LARGE SIDE DRAIN WHERE REQUIRED CAPACITY **EXCEEDS THAT OF TYPE 4** 

### TYPE 1.2: SMALL SIDE DRAIN ALLOWING ERF ACCESS

TYPE 3: LARGE SIDE DRAIN ALLOWING ERF ACCESS

TYPE 1.3: SMALL SIDE DRAIN ALLOWING ERF ACCESS

APPLICABLE TO ALL CHANNELS AND V-DRAINS SECTION OF JOINTS

## TYPICAL STANDARD DETAILS

**ROAD AND SURFACE** DRAINAGE DETAILS FOR LOW-COST DEVELOPMENT ROAD CROSS-SECTION AND SIDE DRAIN

ORIGINAL PAPER SIZE: AS SHOWN FEBRUARY 2017

2 OF 4

REVISION