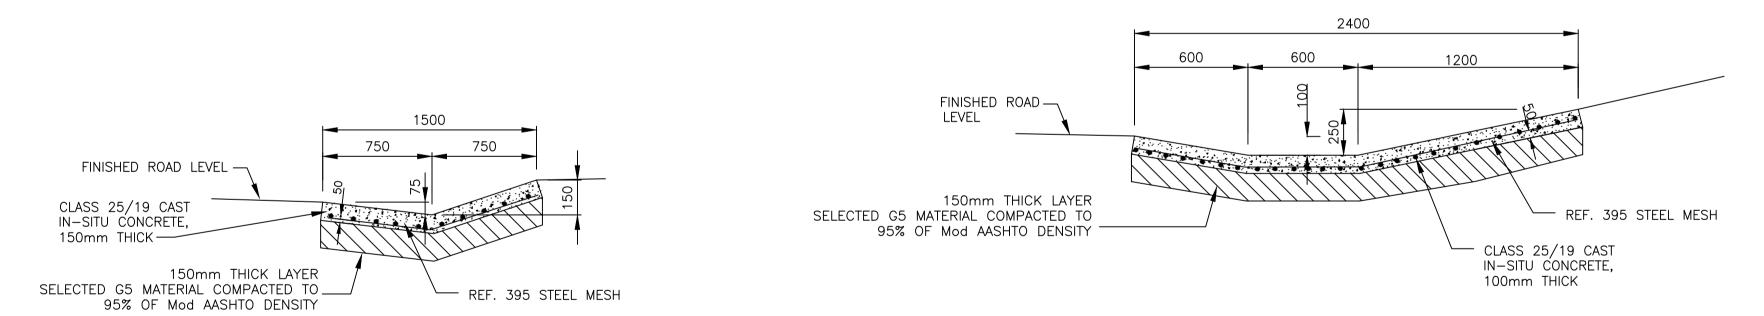

## TYPE 2: SMALL SIDE DRAIN WITH NO ERF ACCESS

YPE 5: LARGE SIDE DRAIN WHERE REQUIRED CAPACITY **EXCEEDS THAT OF TYPE 4** 

### TYPE 1.2: SMALL SIDE DRAIN ALLOWING ERF ACCESS

TYPE 3: LARGE SIDE DRAIN ALLOWING ERF ACCESS

TYPE 1.3: SMALL SIDE DRAIN ALLOWING ERF ACCESS

APPLICABLE TO ALL CHANNELS AND V-DRAINS SECTION OF JOINTS