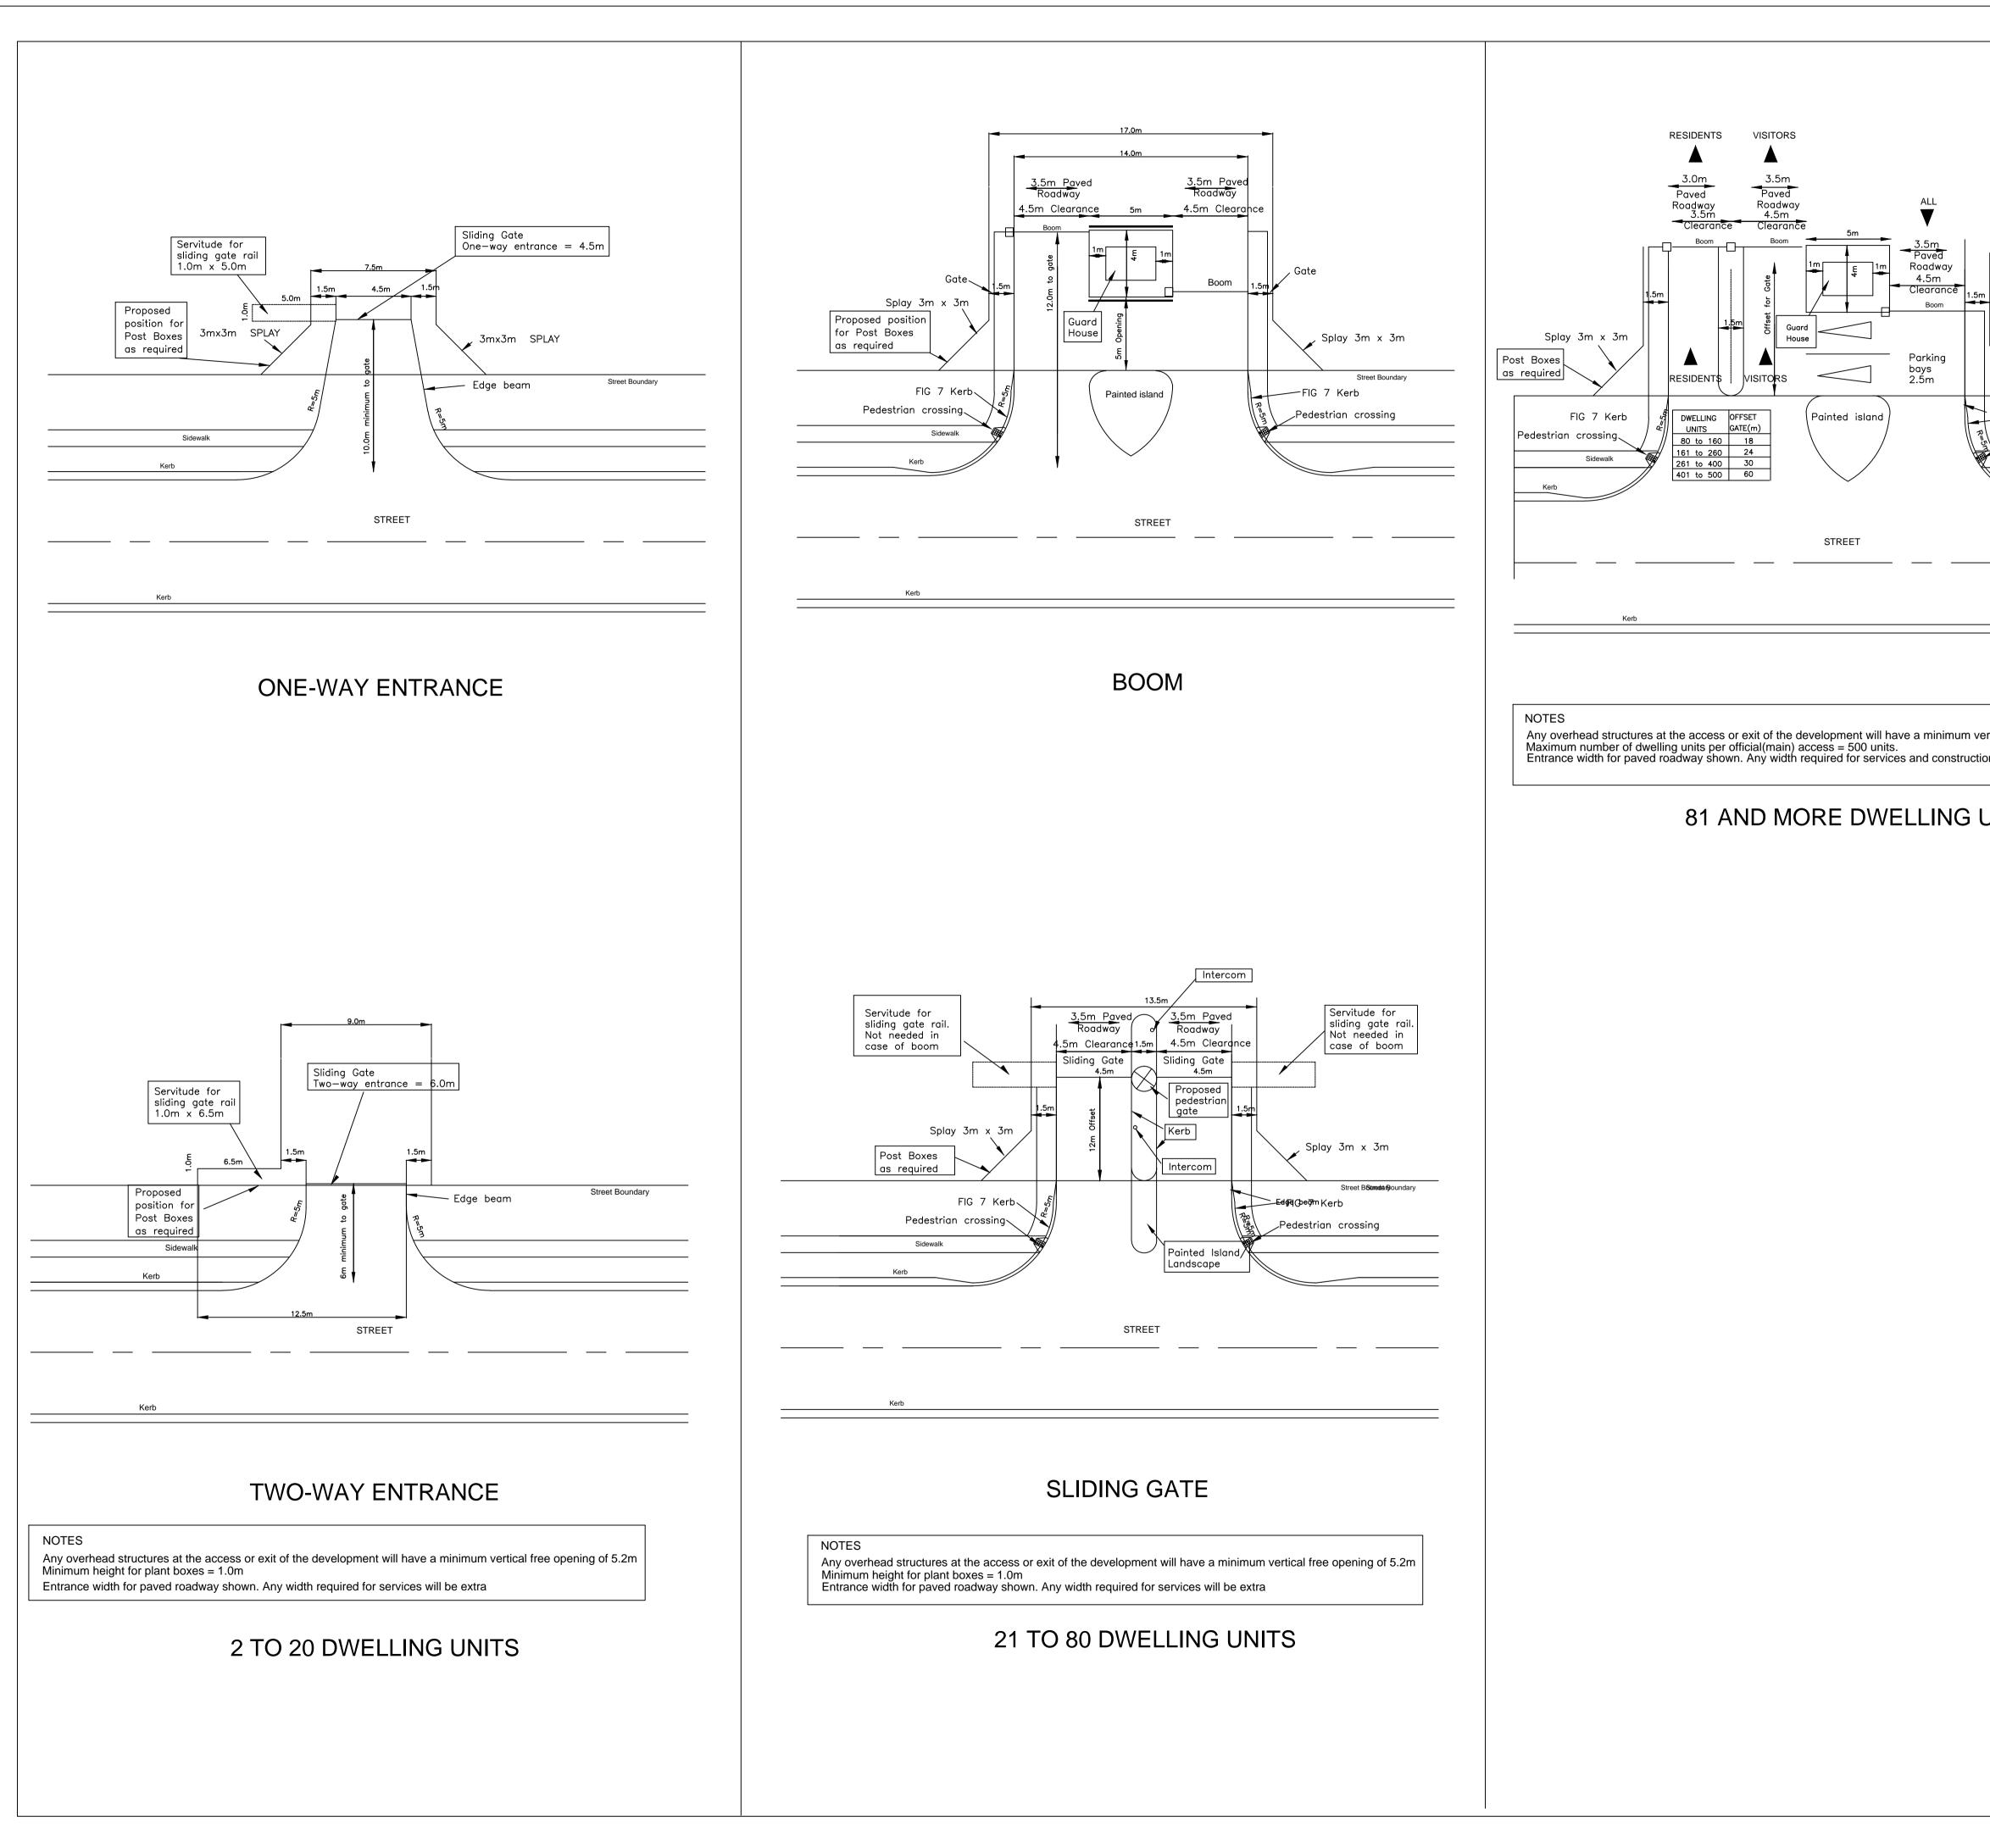

|                                                          | NOTES AND SPECIFICATIONS                                                                                                                |
|----------------------------------------------------------|-----------------------------------------------------------------------------------------------------------------------------------------|
|                                                          |                                                                                                                                         |
|                                                          |                                                                                                                                         |
|                                                          |                                                                                                                                         |
| m                                                        |                                                                                                                                         |
| Splay 3m x 3m                                            |                                                                                                                                         |
| Spidy Sill X Sill<br>Street Boundary<br>Edge beam 7 Kerb |                                                                                                                                         |
| Pedestrian crossing                                      |                                                                                                                                         |
|                                                          |                                                                                                                                         |
|                                                          |                                                                                                                                         |
|                                                          |                                                                                                                                         |
|                                                          |                                                                                                                                         |
| ertical free opening of 5.2m                             |                                                                                                                                         |
| ion vehicles will be extra                               |                                                                                                                                         |
| UNITS                                                    |                                                                                                                                         |
|                                                          |                                                                                                                                         |
|                                                          |                                                                                                                                         |
|                                                          |                                                                                                                                         |
|                                                          |                                                                                                                                         |
|                                                          | NR.     DATE     APPROVED     DESCRIPTION     PAR.                                                                                      |
|                                                          |                                                                                                                                         |
|                                                          | DESIGNED DRAWN                                                                                                                          |
|                                                          | C.B. RAMEKANE S. AUDIE  SIGNATURE: DATE: DESIGN CHECKED BY INFRASTRUCTURE TECHNICAL INFORMATION                                         |
|                                                          | P. A. ODENDAAL Pr.Eng. MANAGEMENT<br>D.J. CHALMERS<br>SIGNATURE: DATE: DATE: DATE:                                                      |
|                                                          | CITY OF TSHWANE<br>ROADS AND TRANSPORT DEPARTMENT                                                                                       |
|                                                          | GROUP HEAD<br>Mr Letionkane P. (Pheko)ACTING DIVISIONAL HEAD<br>Mr Lebepe M.T. (Thabo)P.O. BOX 1409<br>PRETORIAP.O. BOX 1409<br>TSHWANE |
|                                                          | DOD1     DRAWING APPROVED BY ACTING EXECUTIVE DIRECTOR<br>Mr Lebepe M.T. (Thabo)     DATE:                                              |
|                                                          | LOCATION OF PROJECT:<br>TYPICAL STANDARD                                                                                                |
|                                                          | DETAILS                                                                                                                                 |
|                                                          | GUIDE LINES FOR ACCESS                                                                                                                  |
|                                                          | CONTROL FACILITIES                                                                                                                      |
|                                                          | CONTRACT No. : PROJECT No. :                                                                                                            |
|                                                          | DATE :     SCALE :     ORIGINAL PAPER SIZE:       FEBRUARY 2017     AS SHOWN     A1       DRAWING NO.     SHEET NO:     A               |
| 0 10 20 40 60 80<br>SCALE 1:1000                         | STD021 1 OF 2                                                                                                                           |