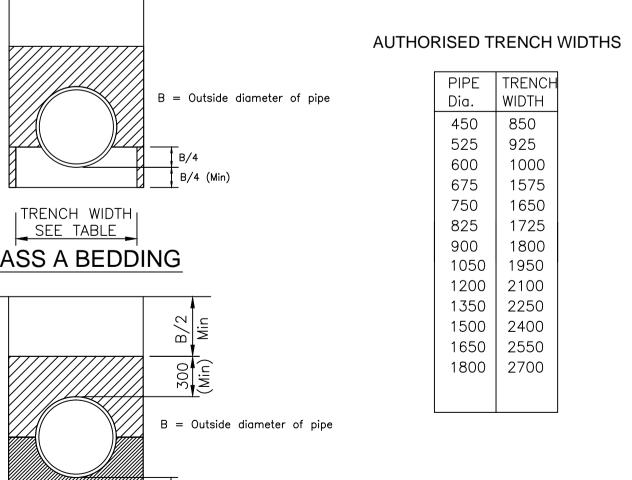

- EMENTS OF SABS 0102-1987: PART I AND PART II. 1.2 A UNIT WEIGHT OF FILL MATERIAL OF
- $20 \text{ kN/m}^2 \text{ WAS USED.}$
- 1.3 THE SOIL TYPE AND PROPERTIES REFER
- TO TABLE 2 IN SABS 0102:PART I-1987. 1.4 THE TRENCH WIDTHS USED ARE IN AC-
- CORDANCE WITH THE REQUIREMENTS IN PA-RAGRAPH 04.01 OF SECTION 201:GENERAL OF THE 'STANDARD SPECIFICATIONS FOR MUNI-CIPAL CIVIL ENGINEERING WORKS, 3rd EDITION, 2005.