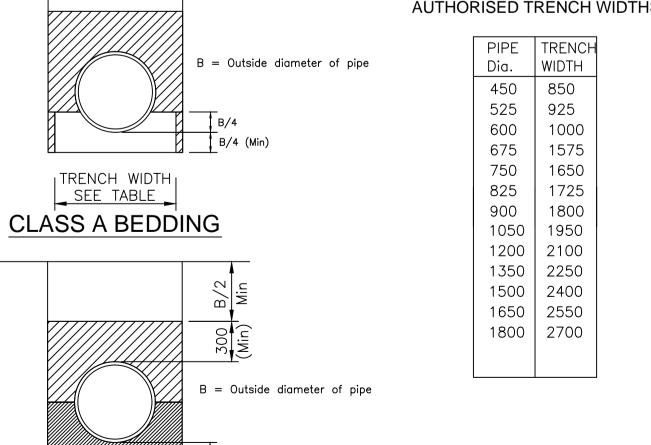

- EMENTS OF SABS 0102-1987: PART I AND PART II. 1.2 A UNIT WEIGHT OF FILL MATERIAL OF
- $20 \text{ kN/m}^2 \text{ WAS USED.}$
- 1.3 THE SOIL TYPE AND PROPERTIES REFER
- TO TABLE 2 IN SABS 0102:PART I-1987. 1.4 THE TRENCH WIDTHS USED ARE IN AC-
- CORDANCE WITH THE REQUIREMENTS IN PA-RAGRAPH 04.01 OF SECTION 201:GENERAL OF THE 'STANDARD SPECIFICATIONS FOR MUNI-CIPAL CIVIL ENGINEERING WORKS, 3rd EDITION, 2005.