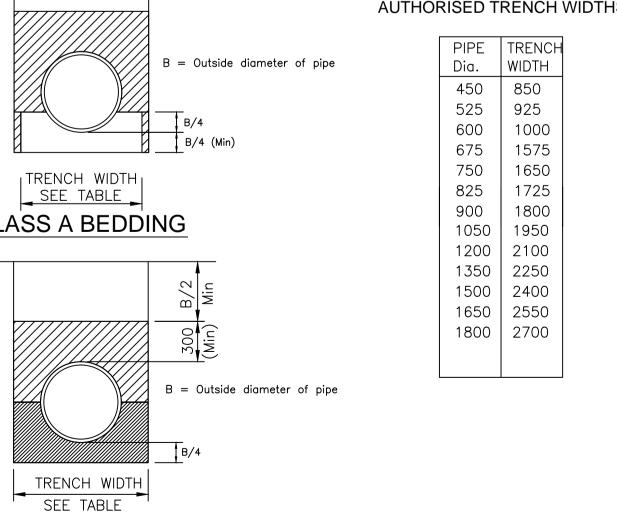

- EMENTS OF SABS 0102-1987: PART I AND PART II. 1.2 A UNIT WEIGHT OF FILL MATERIAL OF
- $20 \text{ kN/m}^2 \text{ WAS USED.}$
- 1.3 THE SOIL TYPE AND PROPERTIES REFER
- TO TABLE 2 IN SABS 0102:PART I-1987. 1.4 THE TRENCH WIDTHS USED ARE IN AC-
- CORDANCE WITH THE REQUIREMENTS IN PA-RAGRAPH 04.01 OF SECTION 201:GENERAL OF THE 'STANDARD SPECIFICATIONS FOR MUNI-CIPAL CIVIL ENGINEERING WORKS, 3rd EDITION, 2005.