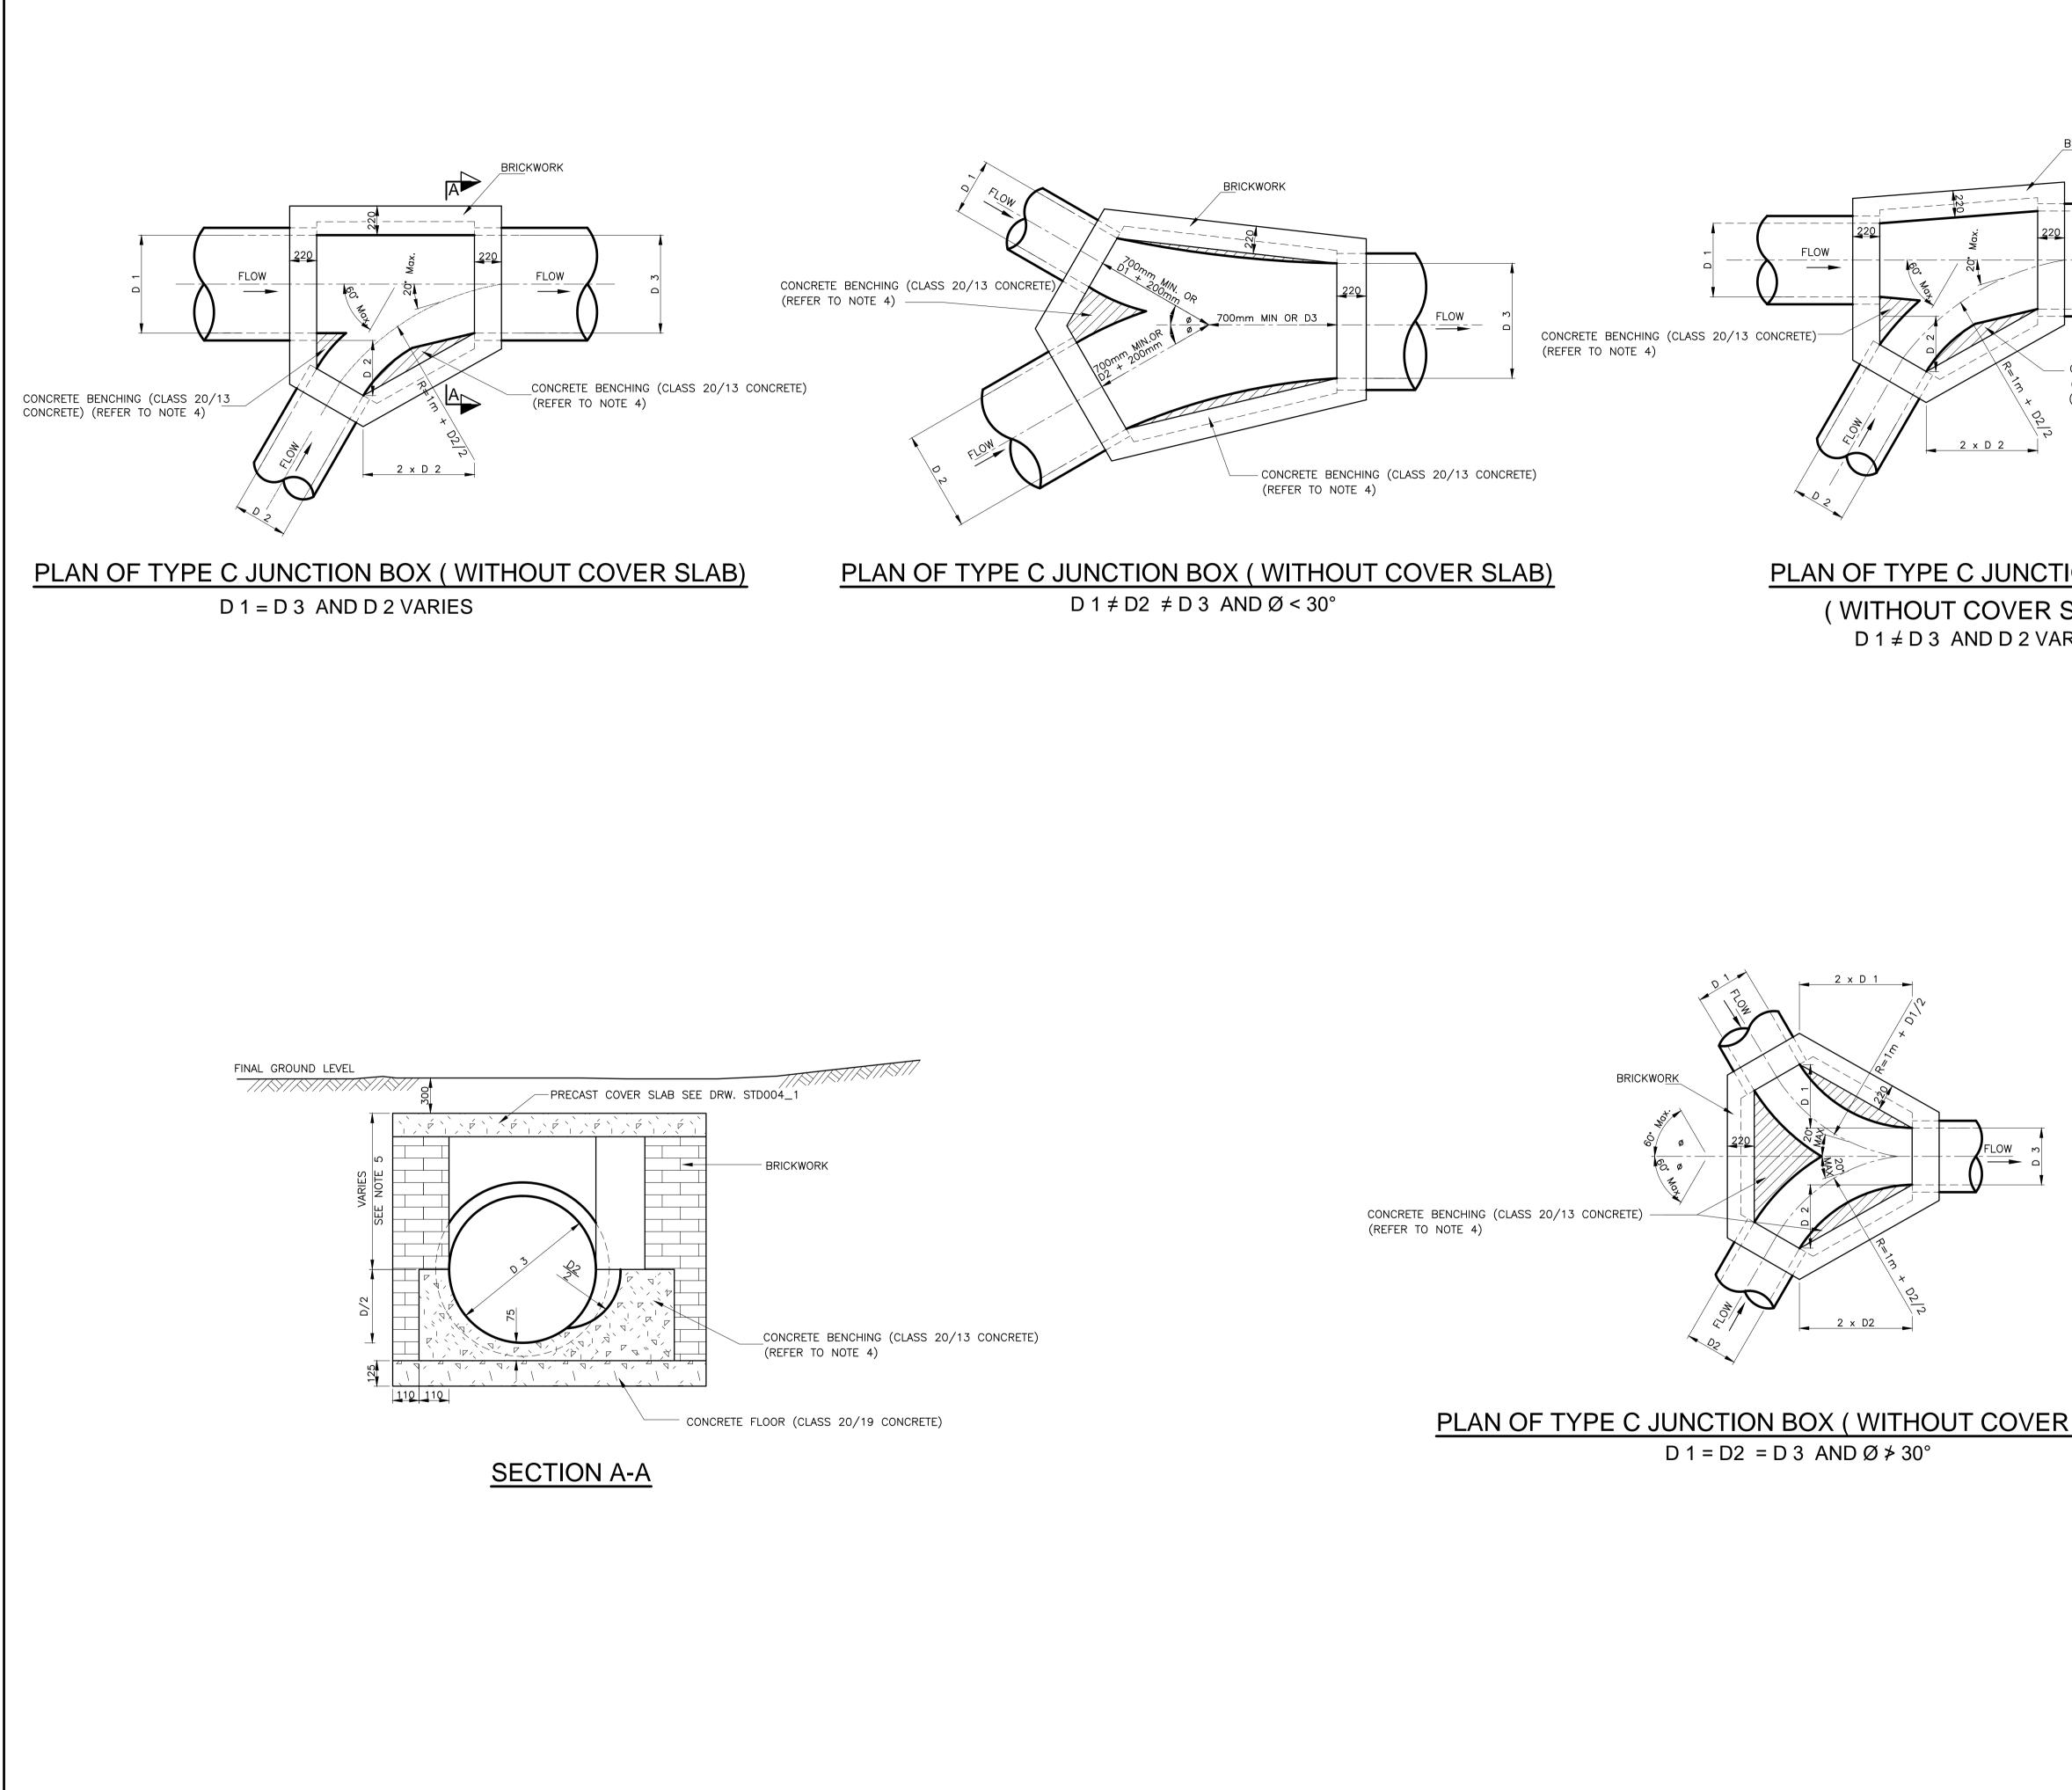

(WITHOUT COVER S  $D 1 \neq D 3$  AND D 2 VAF

|                                   | NOTES AND SPECIFICATIONS                                                                                                                                                                                                                                                                                                                                                                                                                                                                                                                                                                                                                                                                                                                                                                                                                                                                                                                                                                                                                                                                                                                                                                                                                                                                                                                                                                                                                                                                                                                                                                                                                                                                                                                                                                                                                                                                                                                                                                               |
|-----------------------------------|--------------------------------------------------------------------------------------------------------------------------------------------------------------------------------------------------------------------------------------------------------------------------------------------------------------------------------------------------------------------------------------------------------------------------------------------------------------------------------------------------------------------------------------------------------------------------------------------------------------------------------------------------------------------------------------------------------------------------------------------------------------------------------------------------------------------------------------------------------------------------------------------------------------------------------------------------------------------------------------------------------------------------------------------------------------------------------------------------------------------------------------------------------------------------------------------------------------------------------------------------------------------------------------------------------------------------------------------------------------------------------------------------------------------------------------------------------------------------------------------------------------------------------------------------------------------------------------------------------------------------------------------------------------------------------------------------------------------------------------------------------------------------------------------------------------------------------------------------------------------------------------------------------------------------------------------------------------------------------------------------------|
| BRICKWORK                         | <ol> <li>All stormwater pipes to be laid soffit to soffit</li> <li>Minimum pipe diameter of all pipes is 450mm.</li> <li>Maximum angle between adjoining pipes is 60°.</li> <li>Where a pipe wall is at least 75mm from the nearest junction box wall, the concrete bencing can be started adjacent to the double brick wall.</li> <li>Where the total depth of the junction box (invert level to finished ground level) exceeds 2,0m a structural design must be submitted by a professional engineer.</li> <li>All bricks shall comply with SABS 227 and shall be engineering units of class FBS (face brick standard) with a nominal compressive strength of 12 MPA.</li> <li>Also refer to Section 502 of the Standard Specifications for Municipal Civil Engineering Works, 1991.</li> </ol>                                                                                                                                                                                                                                                                                                                                                                                                                                                                                                                                                                                                                                                                                                                                                                                                                                                                                                                                                                                                                                                                                                                                                                                                      |
| T <u>ION BOX</u><br>SLAB)<br>RIES |                                                                                                                                                                                                                                                                                                                                                                                                                                                                                                                                                                                                                                                                                                                                                                                                                                                                                                                                                                                                                                                                                                                                                                                                                                                                                                                                                                                                                                                                                                                                                                                                                                                                                                                                                                                                                                                                                                                                                                                                        |
|                                   | AMENDMENTS         NR.       DATE       APPROVED       DESCRIPTION       PAR.         Image: |
|                                   | DESIGNED<br>J. CRONJE<br>J. CRONJE<br>BIGMATURE<br>DESIGN CHECKED BY<br>S. NAIDOO<br>BIGMATURE<br>DESIGN CHECKED BY<br>S. NAIDOO<br>BIGMATURE<br>DATE<br>DATE<br>DATE<br>DATE<br>DATE<br>DATE<br>DATE<br>DAT                                                                                                                                                                                                                                                                                                                                                                                                                                                                                                                                                                                                                                                                                                                                                                                                                                                                                                                                                                                                                                                                                                                                                                                                                                                                                                                                                                                                                                                                                                                                                                                                                                                                                                                                                                                           |
| <u>R SLAB)</u>                    | 0001       DRAWING RECOMMENDED BY DIVISIONAL HEADS         TRANSPORT INFRASTRUCTURE       TRANSPORTATION PLANNING         DESIGN AND CONSTRUCTION       DIVISIONAL HEAD         Mr K Tihagale (Marven )       Mr L. Swanepoel (Lourens )         SIGNATURE:       DATE:         DATE:       DATE:         DRAWING APPROVED BY GROUP HEAD       Mr Letlonkane P. (Pheko)         SIGNATURE:       DATE:         IDRAWING APPROVED BY GROUP HEAD       DATE:         Mr Letlonkane P. (Pheko)       DATE:                                                                                                                                                                                                                                                                                                                                                                                                                                                                                                                                                                                                                                                                                                                                                                                                                                                                                                                                                                                                                                                                                                                                                                                                                                                                                                                                                                                                                                                                                                |
|                                   | DETAILS<br>DESCRIPTION OF PROJECT<br>JUNCTION BOX AND<br>MANHOLE DETAILS:<br>TYPE C JUNCTION BOX                                                                                                                                                                                                                                                                                                                                                                                                                                                                                                                                                                                                                                                                                                                                                                                                                                                                                                                                                                                                                                                                                                                                                                                                                                                                                                                                                                                                                                                                                                                                                                                                                                                                                                                                                                                                                                                                                                       |
| 0 10 20 40 60 80m                 | DATE : SCALE : ORIGINAL PAPER SIZE:<br>FEBRUARY 2017 AS SHOWN A1<br>DRAWING NO.<br>SHEET NO:<br>4 OF 7 REVISION                                                                                                                                                                                                                                                                                                                                                                                                                                                                                                                                                                                                                                                                                                                                                                                                                                                                                                                                                                                                                                                                                                                                                                                                                                                                                                                                                                                                                                                                                                                                                                                                                                                                                                                                                                                                                                                                                        |