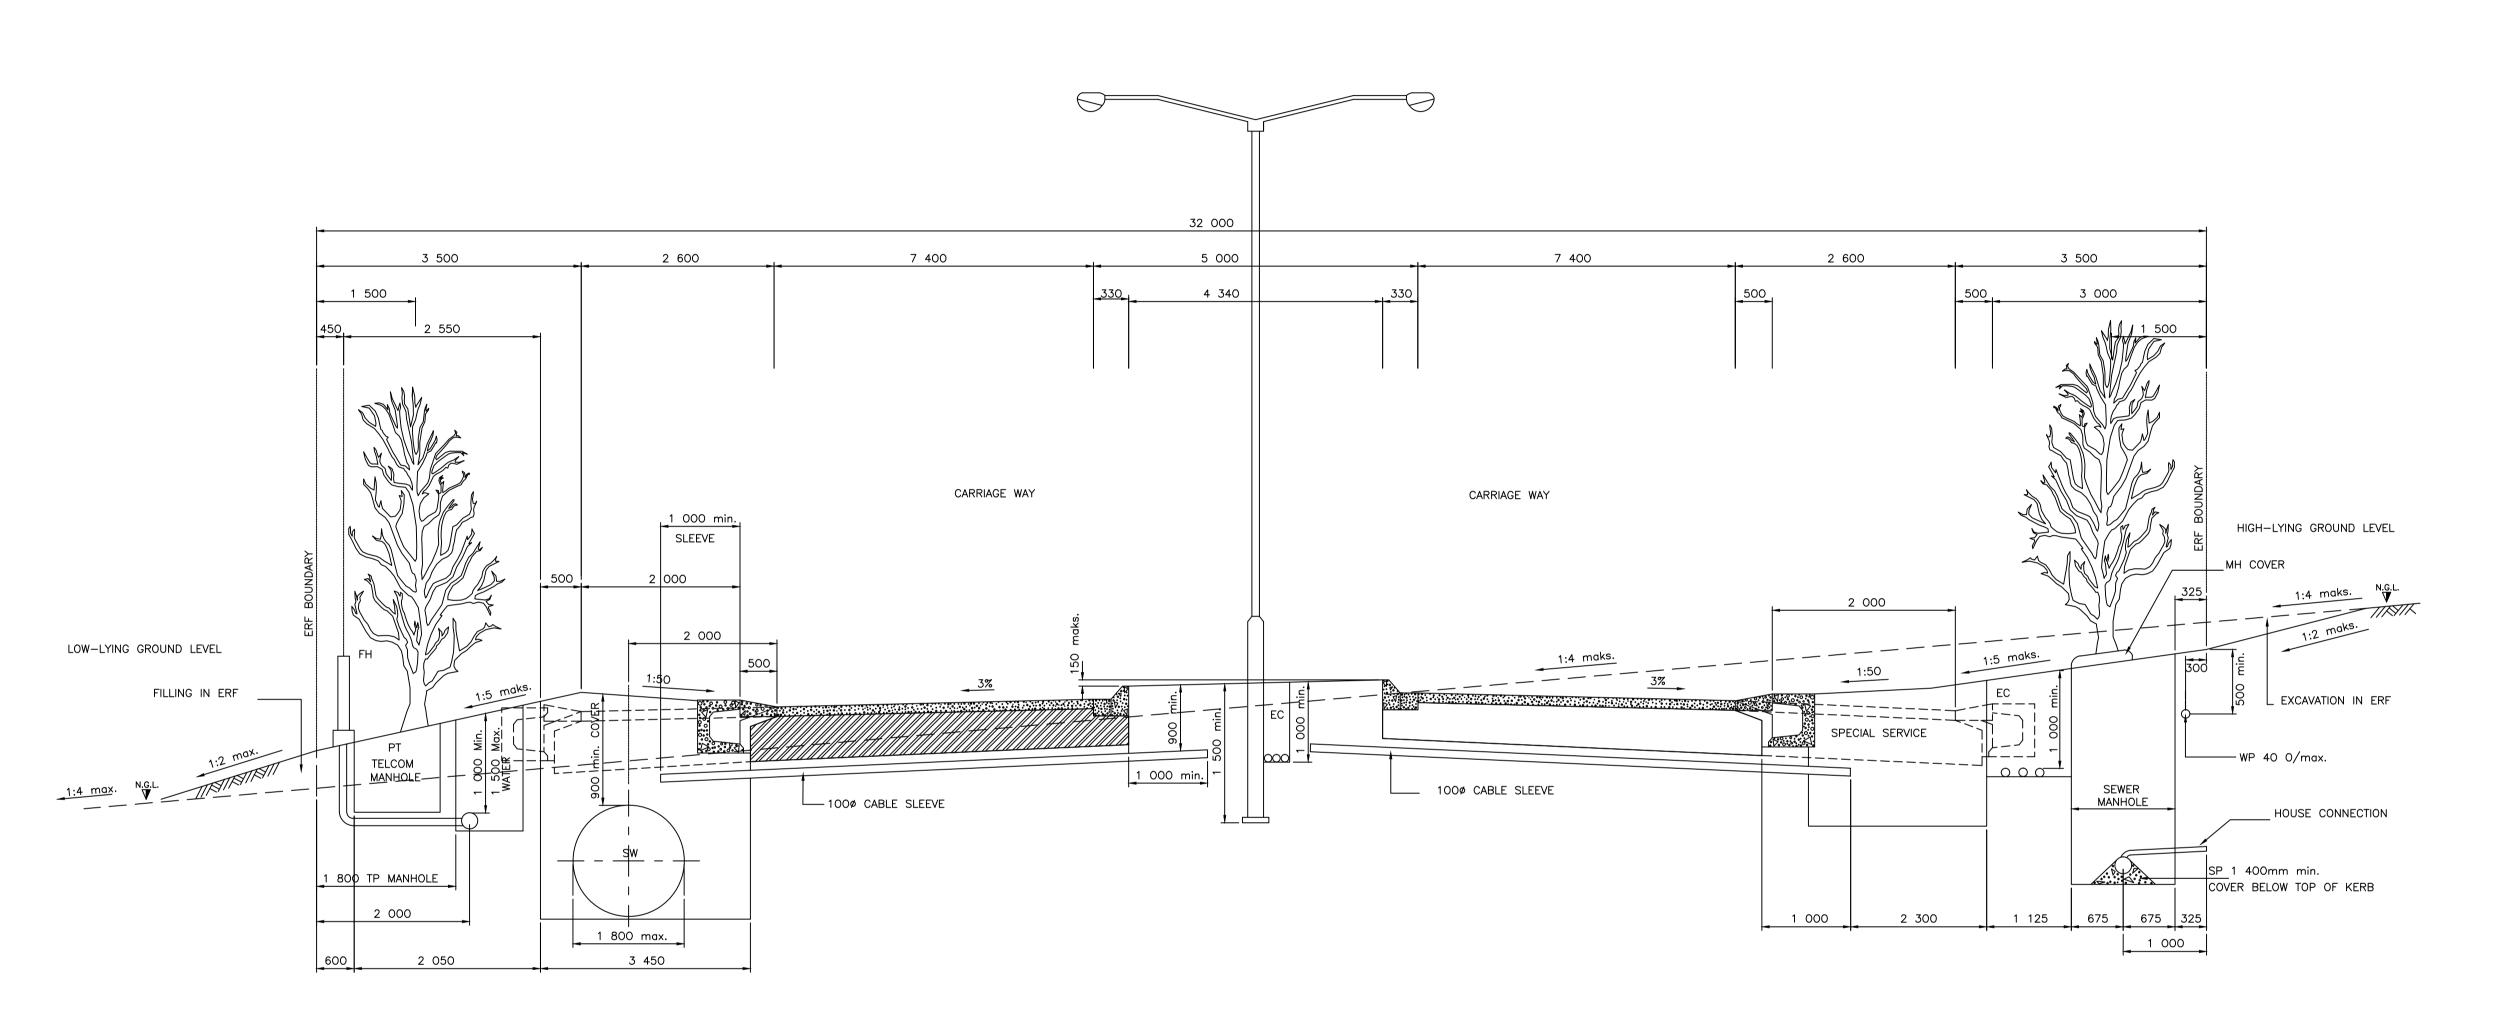

LEGEND

EC - ELECTRIC CABLE
SW - STORMWATER SEWER
FH - FIRE HYDRANT
WP - WATER PIPE
SP - SEWER PIPE
PT - POST &
TELECOMMUNICATION

POSITION OF SERVICES IN 32m ROAD RESERVE

### NOTE:

ALL ERVEN MUST BE PROVIDED WITH AN UNDERGROUND STORMWATER CONNECTION, EXCEPT SPECIAL RESIDENTIAL ERVEN SMALLER THAN 1500 SQUARE METERS AND PARK ERVEN.

#### NOTES AND SPECIFICATIONS

- THIS DRAWING IS NOT APPLICABLE TO THE FOLLOWING:
- 1.1 PANHANDLES
- 1.2 SECTIONAL TITLE DEVELOPMENTS1.3 PRIVATE RIGHT OF WAY SERVITUDES
- PROVIDING ACCESS TO NOT MORE
  THAN 2 DWELLING UNITS.
- 2. ALL ROADS AND STORMWATER INFRASTRUCTURE IN TERMS OF THIS DRAWING MUST BE ACCORDING TO STANDARD CONSTRUCTION DETAILS AND DESIGN STANDARDS (ALL DRAWINGS IN THIS BOOK)
- 3 ALL ERVEN EXCEPT SPECIAL RESIDENTIAL ERVEN SMALLER THAT 1500 SQUARE METERS AND PARK ERVEN MUST BE PROVIDED WITH AN UNDERGROUND STORMWATER CONNECTION.

### SERVICES LAYOUT:

32m ROAD RESERVES

DATE: SCALE: ORIGINAL PAPER SIZE:
FEBRUARY 2017 AS SHOWN A1

0 10 20 40 60 80m PLN001

3 OF 4

REVISION