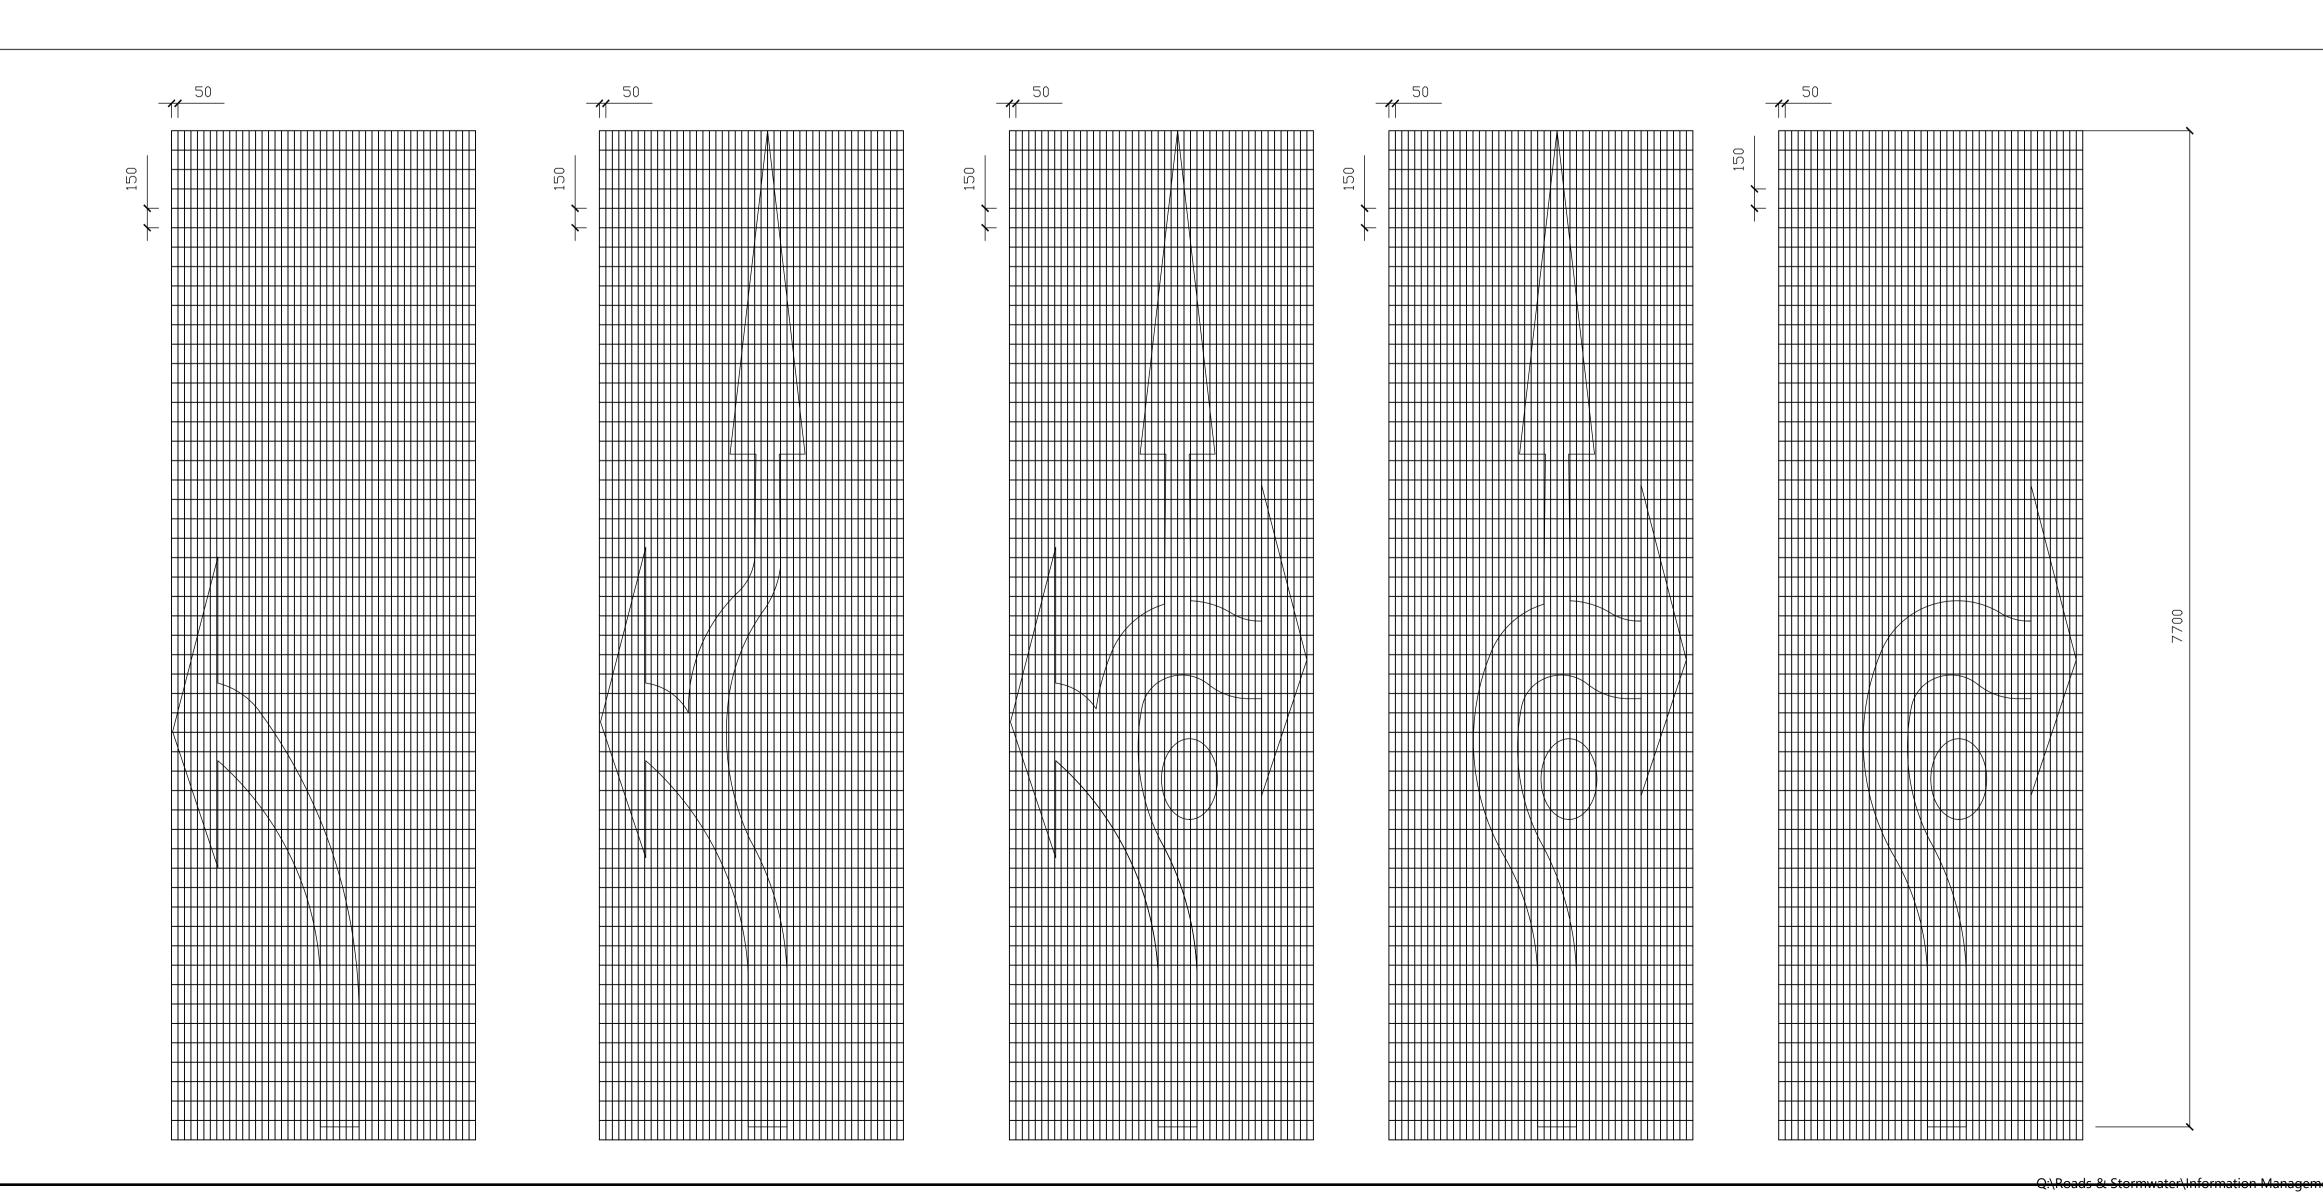

|                      |              |      |      |      |      |      |     |      |     |      |     |      |      | ARR  | OW SI | ZES   |      |      |      |       |     |     |     |     |      |
|----------------------|--------------|------|------|------|------|------|-----|------|-----|------|-----|------|------|------|-------|-------|------|------|------|-------|-----|-----|-----|-----|------|
| Operating speed km/h | Applications | а    | b    | С    | d    | е    | f   | g    | h   | i    | j   | k    | I    | m    | n     | Ο     | р    | q    | r    | S     | Ν   | Ο   | Р   | Q   | R    |
| ALL                  | Special      | 7700 | 2080 | 1050 | 1350 | 2830 | 600 | 1050 | 720 | 2500 | 600 | 1050 | 2560 | 1350 | R640  | R1935 | 4065 | 1180 | 4960 | R1780 | 200 | 180 | 350 | 300 | 1300 |