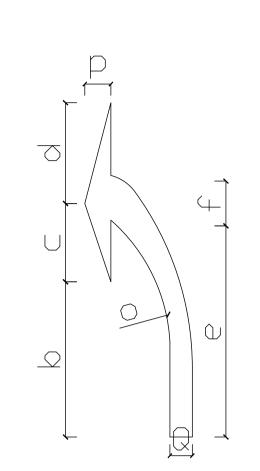

|                      |              |      |      |      |      |      |     |      |     |      |     |      |      | ARR  | OW SI | ZES   |      |      |      |       |     |     |     |     |      |
|----------------------|--------------|------|------|------|------|------|-----|------|-----|------|-----|------|------|------|-------|-------|------|------|------|-------|-----|-----|-----|-----|------|
| Operating speed km/h | Applications | а    | b    | С    | d    | е    | f   | g    | h   | i    | j   | k    | I    | m    | n     | Ο     | р    | q    | r    | S     | Ν   | Ο   | Р   | Q   | R    |
| ALL                  | Special      | 7700 | 2080 | 1050 | 1350 | 2830 | 600 | 1050 | 720 | 2500 | 600 | 1050 | 2560 | 1350 | R640  | R1935 | 4065 | 1180 | 4960 | R1780 | 200 | 180 | 350 | 300 | 1300 |