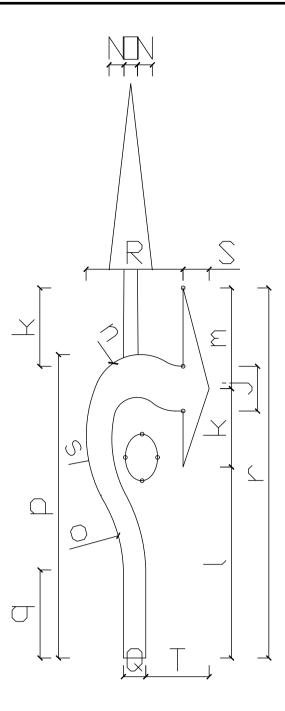

|                      |              |      |      |      |      |      |     |      |     |      |     |      |      | ARR  | OW SI | ZES   |      |      |      |       |     |     |     |     |      |
|----------------------|--------------|------|------|------|------|------|-----|------|-----|------|-----|------|------|------|-------|-------|------|------|------|-------|-----|-----|-----|-----|------|
| Operating speed km/h | Applications | а    | b    | С    | d    | е    | f   | g    | h   | i    | j   | k    | I    | m    | n     | Ο     | р    | q    | r    | S     | Ν   | Ο   | Р   | Q   | R    |
| ALL                  | Special      | 7700 | 2080 | 1050 | 1350 | 2830 | 600 | 1050 | 720 | 2500 | 600 | 1050 | 2560 | 1350 | R640  | R1935 | 4065 | 1180 | 4960 | R1780 | 200 | 180 | 350 | 300 | 1300 |

|    | S   | Т   |  |
|----|-----|-----|--|
| 00 | 350 | 850 |  |
|    |     |     |  |

+) DETAIL DLANNE Teh