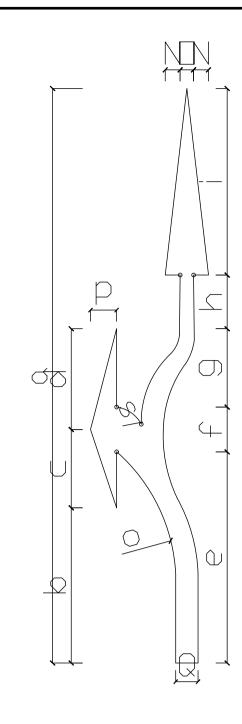

|                      |              |      |      |      |      |      |     |      |     |      |     |      |      | ARR  | OW SI | ZES   |      |      |      |       |     |     |     |     |      |
|----------------------|--------------|------|------|------|------|------|-----|------|-----|------|-----|------|------|------|-------|-------|------|------|------|-------|-----|-----|-----|-----|------|
| Operating speed km/h | Applications | а    | b    | С    | d    | е    | f   | g    | h   | i    | j   | k    | I    | m    | n     | Ο     | р    | q    | r    | S     | Ν   | Ο   | Р   | Q   | R    |
| ALL                  | Special      | 7700 | 2080 | 1050 | 1350 | 2830 | 600 | 1050 | 720 | 2500 | 600 | 1050 | 2560 | 1350 | R640  | R1935 | 4065 | 1180 | 4960 | R1780 | 200 | 180 | 350 | 300 | 1300 |