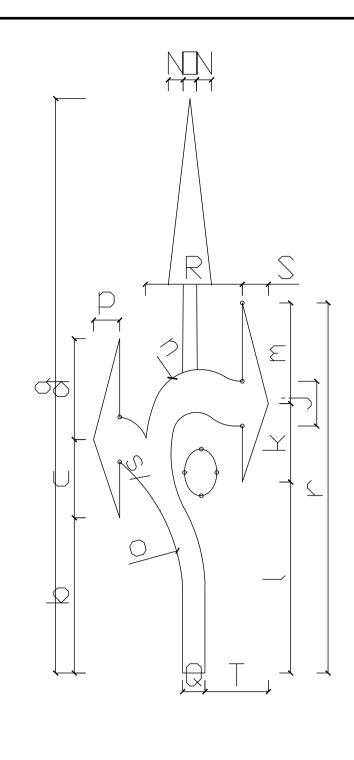

|                      |              |      |      |      |      |      |     |      |     |      |     |      |      | ARR  | OW SI | ZES   |      |      |      |       |     |     |     |     |      |
|----------------------|--------------|------|------|------|------|------|-----|------|-----|------|-----|------|------|------|-------|-------|------|------|------|-------|-----|-----|-----|-----|------|
| Operating speed km/h | Applications | а    | b    | С    | d    | е    | f   | g    | h   | i    | j   | k    | I    | m    | n     | Ο     | р    | q    | r    | S     | Ν   | Ο   | Р   | Q   | R    |
| ALL                  | Special      | 7700 | 2080 | 1050 | 1350 | 2830 | 600 | 1050 | 720 | 2500 | 600 | 1050 | 2560 | 1350 | R640  | R1935 | 4065 | 1180 | 4960 | R1780 | 200 | 180 | 350 | 300 | 1300 |

|    | S   | Т   |  |
|----|-----|-----|--|
| 00 | 350 | 850 |  |
|    |     |     |  |

+) DETAIL DLANNE Teh