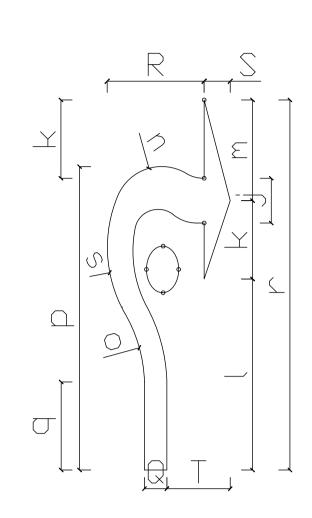

|                      |              |      |      |      |      |      |     |      |     |      |     |      |      | ARR  | OW SI | ZES   |      |      |      |       |     |     |     |     |      |
|----------------------|--------------|------|------|------|------|------|-----|------|-----|------|-----|------|------|------|-------|-------|------|------|------|-------|-----|-----|-----|-----|------|
| Operating speed km/h | Applications | а    | b    | С    | d    | е    | f   | g    | h   | i    | j   | k    | I    | m    | n     | Ο     | р    | q    | r    | S     | Ν   | Ο   | Р   | Q   | R    |
| ALL                  | Special      | 7700 | 2080 | 1050 | 1350 | 2830 | 600 | 1050 | 720 | 2500 | 600 | 1050 | 2560 | 1350 | R640  | R1935 | 4065 | 1180 | 4960 | R1780 | 200 | 180 | 350 | 300 | 1300 |

|    | S   | Т   |  |
|----|-----|-----|--|
| 00 | 350 | 850 |  |
|    |     |     |  |

+) DETAIL DLANNE Teh